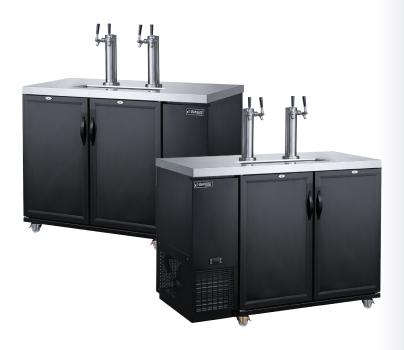

### **PRODUCT FEATURES**

- Equipped with Locking Doors
- The Dukers draft beer system has ample space to withhold different keg of beers.

  Beer dispenses through a single tube with two handles made of stainless steel to ensure bacterial
- Defrosts automatically to reduce ice buildup, and its evaporator coil is epoxy coated so it won't corrode.

  Designed with stainless steel construction, the top can be used as a durable workstation that's convenient to wipe clean
- E.B. Equipped with electronic controls, users can adjust the temperature of the Dukers draft beer cooler from 33 to 38 degrees Fahrenheit.
- Heavy-duty casters with brakes are included providing the unit with convenient mobility.

  Just roll the unit away from the wall.
- $\bigcap$  Magnetic door gasket(s) standard for positive door seal

Los Angeles | San Francisco | Dallas Houston | Florida | Chicago | New Jersey **( 1-800-931-8628** 