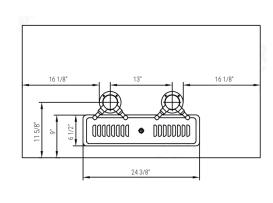

#### KEGERATOR

Front View

Top View

Side View

Keg configuration

| MODEL    | EXTERNAL DIMENSION      | PACKAGING DIMENSION     | PRODUCT NET | 40FT  |
|----------|-------------------------|-------------------------|-------------|-------|
|          | WXDXH (INCHES)          | WXDXH (INCHES)          | WEIGHT      | (PCS) |
| DKB48-M2 | 49 7/8"x27 3/4"x47 7/8" | 58 4/8"x29 3/8"x42 1/8" | 240 lbs     | 54    |