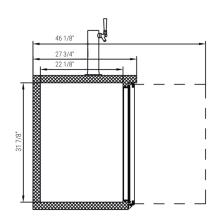

#### KEGERATOR

Front View

Top View

Side View

Keg configuration

| MODEL    | EXTERNAL DIMENSION      | PACKAGING DIMENSION     | PRODUCT NET | 40FT  |
|----------|-------------------------|-------------------------|-------------|-------|
|          | WXDXH (INCHES)          | WXDXH (INCHES)          | WEIGHT      | (PCS) |
| DKB48-M2 | 49 7/8"x27 3/4"x47 7/8" | 58 4/8"x29 3/8"x42 1/8" | 240 lbs     | 54    |