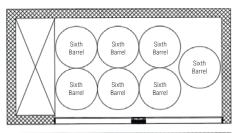

#### KEGERATOR

Front View

Top View

Side View

Keg configuration

| MODEL    | EXTERNAL DIMENSION      | PACKAGING DIMENSION     | PRODUCT NET | 40FT  |
|----------|-------------------------|-------------------------|-------------|-------|
|          | WXDXH (INCHES)          | WXDXH (INCHES)          | WEIGHT      | (PCS) |
| DKB48-M2 | 49 7/8"x27 3/4"x47 7/8" | 58 4/8"x29 3/8"x42 1/8" | 240 lbs     | 54    |