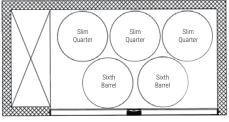

#### KEGERATOR

Front View

Top View

Side View

Keg configuration

| MODEL    | EXTERNAL DIMENSION      | PACKAGING DIMENSION     | PRODUCT NET | 40FT  |
|----------|-------------------------|-------------------------|-------------|-------|
|          | WXDXH (INCHES)          | WXDXH (INCHES)          | WEIGHT      | (PCS) |
| DKB48-M2 | 49 7/8"x27 3/4"x47 7/8" | 58 4/8"x29 3/8"x42 1/8" | 240 lbs     | 54    |