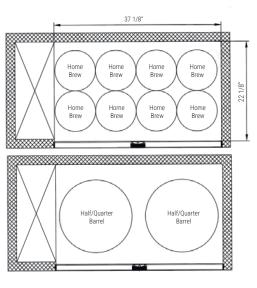

#### KEGERATOR

Front View

Top View

Side View

Keg configuration

| MODEL    | EXTERNAL DIMENSION      | PACKAGING DIMENSION     | PRODUCT NET | 40FT  |
|----------|-------------------------|-------------------------|-------------|-------|
|          | WXDXH (INCHES)          | WXDXH (INCHES)          | WEIGHT      | (PCS) |
| DKB48-M2 | 49 7/8"x27 3/4"x47 7/8" | 58 4/8"x29 3/8"x42 1/8" | 240 lbs     | 54    |