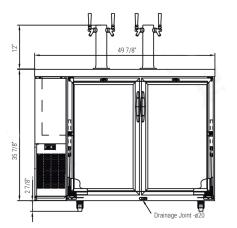

#### KEGERATOR

Front View

Top View

Side View

Keg configuration

| MODEL    | EXTERNAL DIMENSION      | PACKAGING DIMENSION     | PRODUCT NET | 40FT  |
|----------|-------------------------|-------------------------|-------------|-------|
|          | WXDXH (INCHES)          | WXDXH (INCHES)          | WEIGHT      | (PCS) |
| DKB48-M2 | 49 7/8"x27 3/4"x47 7/8" | 58 4/8"x29 3/8"x42 1/8" | 240 lbs     | 54    |