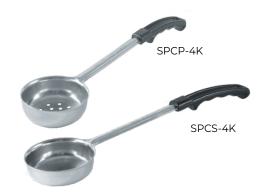

## Portion Spoon with Black Handle

- -One-piece stainless steel construction
- -Black handle with finger hook for secure and comfortable grip

| Item    | Description     | UOM  | Case  |
|---------|-----------------|------|-------|
| SPCS-2K | 2oz, Solid      | Each | 12/72 |
| SPCS-3K | 3oz, Solid      | Each | 12/72 |
| SPCS-4K | 4oz, Solid      | Each | 12/72 |
| SPCS-6K | 6oz, Solid      | Each | 12/72 |
| SPCS-8K | 8oz, Solid      | Each | 12/72 |
| SPCP-2K | 2oz, Perforated | Each | 12/72 |
| SPCP-3K | 3oz, Perforated | Each | 12/72 |
| SPCP-4K | 4oz, Perforated | Each | 12/72 |
| SPCP-6K | 6oz, Perforated | Each | 12/72 |
| SPCP-8K | 8oz, Perforated | Each | 12/72 |

SPCT Series & SPCS-6K