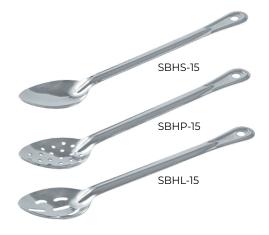

## **Basting Spoon**

-One-piece stainless steel construction

| Item    | Description     | Thickness | UOM  | Case   |
|---------|-----------------|-----------|------|--------|
| SBHS-11 | 11", Solid      | 1.2mm     | Each | 12/144 |
| SBHP-11 | 11", Perforated | 1.2mm     | Each | 12/144 |
| SBHL-11 | 11", Slotted    | 1.2mm     | Each | 12/144 |
| SBHS-13 | 13", Solid      | 1.2mm     | Each | 12/144 |
| SBHP-13 | 13", Perforated | 1.2mm     | Each | 12/144 |
| SBHL-13 | 13", Slotted    | 1.2mm     | Each | 12/144 |
| SBHS-15 | 15", Solid      | 1.2mm     | Each | 12/144 |
| SBHP-15 | 15", Perforated | 1.2mm     | Each | 12/144 |
| SBHL-15 | 15", Slotted    | 1.2mm     | Each | 12/144 |
| SBSO-18 | 18", Solid      | 1.5mm     | Each | 12/72  |
| SBSP-18 | 18", Perforated | 1.5mm     | Each | 12/72  |
| SBSO-21 | 21", Solid      | 1.5mm     | Each | 12/72  |
| SBSP-21 | 21", Perforated | 1.5mm     | Each | 12/72  |