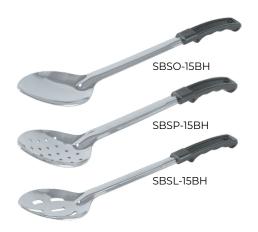

## **Basting Spoon with Black Handle**

- -One-piece stainless steel construction
- -Plastic handle with finger hook for secure and comfortable grip

| Item      | Description    | Thickness | UOM  | Case  |
|-----------|----------------|-----------|------|-------|
| SBSO-11BH | 11" Solid      | 1.2mm     | Each | 12/72 |
| SBSP-11BH | 11" Perforated | 1.2mm     | Each | 12/72 |
| SBSL-11BH | 11" Slotted    | 1.2mm     | Each | 12/72 |
| SBSO-13BH | 13" Solid      | 1.2mm     | Each | 12/72 |
| SBSP-13BH | 13" Perforated | 1.2mm     | Each | 12/72 |
| SBSL-13BH | 13" Slotted    | 1.2mm     | Each | 12/72 |
| SBSO-15BH | 15" Solid      | 1.2mm     | Each | 12/72 |
| SBSP-15BH | 15" Perforated | 1.2mm     | Each | 12/72 |
| SBSL-15BH | 15" Slotted    | 1.2mm     | Each | 12/72 |