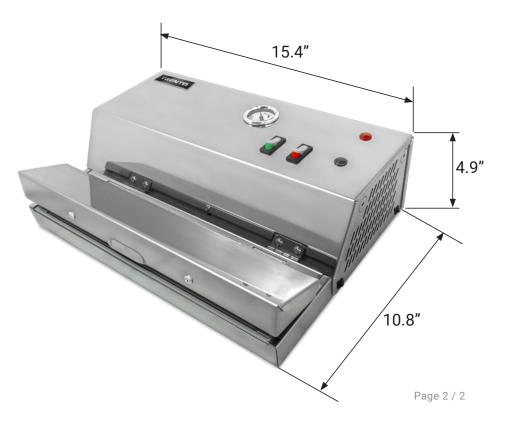

## **TECHNICAL DRAWING**

\*measurements in diagrams are in inches

| 72 |  |
|----|--|

| Tachnical Specification |                                              |  |
|-------------------------|----------------------------------------------|--|
| Technical Specification | 47718                                        |  |
| Model                   | VP-IT-0300                                   |  |
| Operation Type          | Automatic                                    |  |
| Body Material           | Stainless Steel                              |  |
| Pump                    | One Cylinder Energy Saving                   |  |
| Pump Capacity           | -0.9 Bar   40 L /min                         |  |
| Seal Bar Width          | 11.8" (300 mm)                               |  |
| Outlet For Canister     | Yes                                          |  |
| Vacuometer              | Yes                                          |  |
| Power                   | 280 W                                        |  |
| Electrical              | 110 - 120V / 60Hz / 1Ph                      |  |
| Net Weight              | 11.5 lb. (5.2 kg.)                           |  |
| Gross Weight            | 14.1 lb. (6.4 kg.)                           |  |
| Net Dimensions (WDH)    | 15.4" x 10.8" x 4.9"<br>(390 x 275 x 125 mm) |  |
| Gross Dimensions (WDH)  | 17.3" x 12.6" x 8.3"<br>(440 x 320 x 210 mm) |  |
| Plug Type               | NEMA 5 - 15P                                 |  |