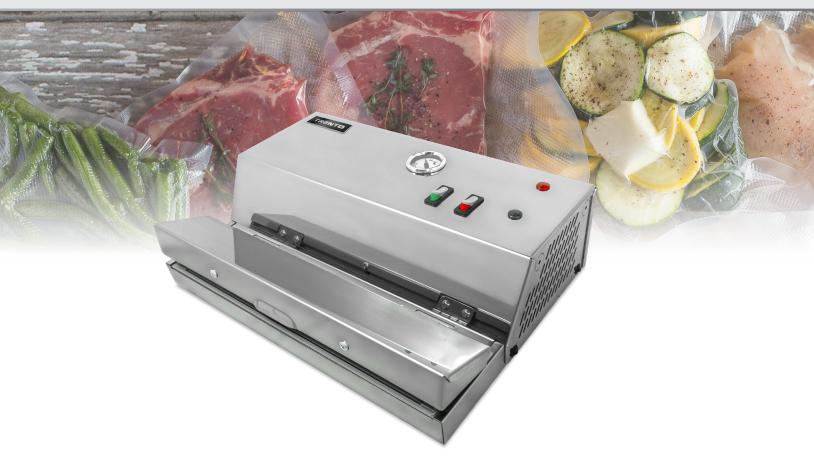

## Automatic Heavy Duty Vacuum Packing Machine with 11.8" Seal Bar – Stainless Steel

ITEM: **47718**MODEL: **VP-IT-0300** 

## Keep food fresh for longer

This vacuum packaging machine is ideal for preserving the freshness and increasing shelf life of various food products. It creates an airtight seal around vegetables, cheese and meats, thus extending their freshness and longevity.

## **FEATURES:**

- Automatic Function
- · Powerful pump for high vacuum pressure
- · Seal-only button aids pre-sealing
- Pulse-vac and manual control function for added control
- Manual lock and unlock system
- Canister function helps to seal re-usable vacuum seal containers and canisters