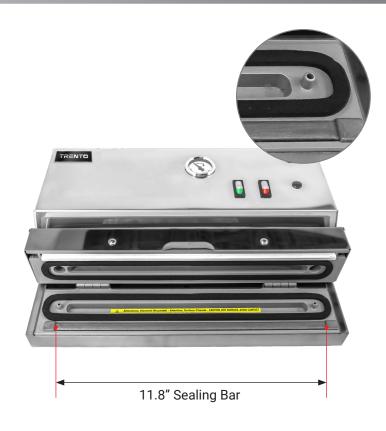

## **FEATURES:**

- Automatic Function
- · Powerful pump for high vacuum pressure
- · Seal-only button aids pre-sealing
- Pulse-vac and manual control function for added control
- Manual lock and unlock system
- Canister function helps to seal re-usable vacuum seal containers and canisters

## **TECHNICAL DRAWING**

\*measurements in diagrams are in inches

| 72 |  |
|----|--|

| Tachnical Specification |                                              |  |
|-------------------------|----------------------------------------------|--|
| Technical Specification | 47718                                        |  |
| Model                   | VP-IT-0300                                   |  |
| Operation Type          | Automatic                                    |  |
| Body Material           | Stainless Steel                              |  |
| Pump                    | One Cylinder Energy Saving                   |  |
| Pump Capacity           | -0.9 Bar   40 L /min                         |  |
| Seal Bar Width          | 11.8" (300 mm)                               |  |
| Outlet For Canister     | Yes                                          |  |
| Vacuometer              | Yes                                          |  |
| Power                   | 280 W                                        |  |
| Electrical              | 110 - 120V / 60Hz / 1Ph                      |  |
| Net Weight              | 11.5 lb. (5.2 kg.)                           |  |
| Gross Weight            | 14.1 lb. (6.4 kg.)                           |  |
| Net Dimensions (WDH)    | 15.4" x 10.8" x 4.9"<br>(390 x 275 x 125 mm) |  |
| Gross Dimensions (WDH)  | 17.3" x 12.6" x 8.3"<br>(440 x 320 x 210 mm) |  |
| Plug Type               | NEMA 5 - 15P                                 |  |