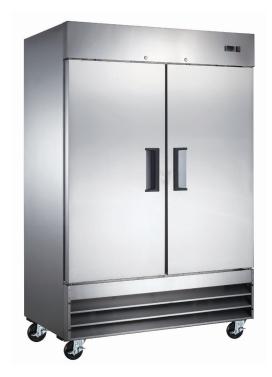

# Grista Energy Star Reach-in Freezer, 2 Door - 48 Cu Ft, 54"

# **WARRANTY (USA / CANADA)**

2 Year Warranty on Parts & Labor Contact Admiral Craft Equipment for details at 1-877-672-7740

The Grista 2 Solid Door Reach-In Energy Star Freezer is crucial for restaurants, cafes, foodservice establishments and other commercial kitchens that require reliable frozen storage. This Energy Starcertified commercial reach-in freezer is designed with energy-efficient components to keep food and ingredients at safe, consistent temperatures, using environmentally friendly R290 refrigerant. The unit is constructed with an easy-to-clean 430 series stainless steel exterior and painted white aluminum interior. The storage capacity of 48 cubic feet (1359 L) is ideal for storing bulk frozen foods and ingredients.

# **FEATURES AND CONSTRUCTION -**

- Best-in-class, energy efficient design with Energy Star Certification
- Easy to clean 430 series stainless steel exterior and painted white aluminum interior
- Storage capacity of 48 cu ft (1359 L)
- Includes 6 epoxy coated corrosion resistant shelves with 90 lb capacity each
- Two self-closing solid doors with stay open feature beyond 90°
- Front digital temperature controller with LED display
- Incandescent interior lighting makes it easy to find and access stored items
- Digital temperature control range of -8°F to 0°F
- Bottom mounted condensing unit positioned for easy maintenance
- Preprogrammed digital control featuring auto defrost cycle
- Foamed in place insulation helps provide strength while helping to maintain internal temperature