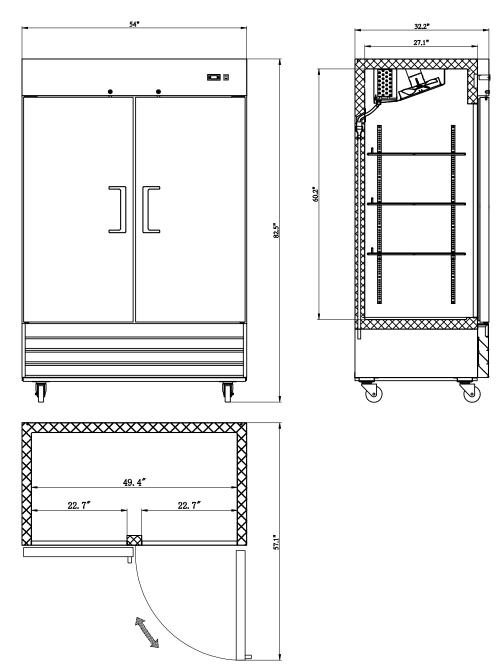

# Grista Energy Star Reach-in Freezer, 2 Door - 48 Cu Ft, 54"

**GRFZ-2DES** 

**FRONT** 

SIDE

# **TOP**

# **Reach-In Freezers**

| Doors | Shelves | Amps | НР | Refrigerant | Dimensions          | ltem<br>Weight lbs | Shipping<br>Weight lbs |
|-------|---------|------|----|-------------|---------------------|--------------------|------------------------|
| 2     | 6       | 7.8A | 1  | R290        | 54" x 32.2" x 82.5" | 447.0              | 530.0                  |