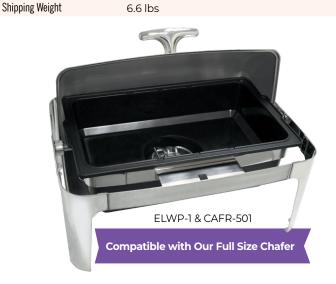

## **Electric Water Pan**

Case

UOM

- -Durable and rust-resistant polypropylene construction for long-lasting performance
- -Flame-free hot holding solution helps to keep food warm during service.
- -Heats and keeps water up to 185°F/85°C; meets and exceeds HACCP food-safe reheating and hot-holding temperature requirements.
- -Thermostat knob on the control panel helps to adjust temperature while in
- -Maximized versatility allows for operating by itself or pairing with other full size chafer frames.
- -Compatible with standard GN pan (sold separately).
- -ETL listed; meets and complies with electrical safety standards in the U.S.A. (UL-197) and Canada (CAN/CSA-C22.2)
- -One-year warranty

Description

| ELWP-1            | Full Size, Black                                 | Each | 1 |  |  |  |
|-------------------|--------------------------------------------------|------|---|--|--|--|
| SPECIFICATIONS    |                                                  |      |   |  |  |  |
| Capacity          | 1/1 size food pan x 1 or $1/2$ size food pan x 2 |      |   |  |  |  |
| Color             | Black                                            |      |   |  |  |  |
| Dimensions        | 22-5/8"L x 13-3/4"W x 7"H                        |      |   |  |  |  |
| Voltage           | 120V                                             |      |   |  |  |  |
| Power             | 900W                                             |      |   |  |  |  |
| Frequency         | 60Hz                                             |      |   |  |  |  |
| Plug Type         | 5-15P                                            |      |   |  |  |  |
| Cord Length       | 5ft.                                             |      |   |  |  |  |
| Temperature Range | e 185°F/85°C-Max                                 |      |   |  |  |  |
| Shipping Dimensio | ons 22-7/8" x 14-5/8" x 7-7/8"H                  |      |   |  |  |  |