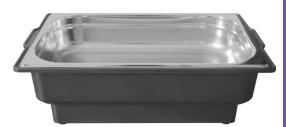

|      |   |  |  |  |
| Dimensions        | 22-5/8"L x 13-3/4"W x 7"H                        |      |   |  |  |  |
| Voltage           | 120V                                             |      |   |  |  |  |
| Power             | 900W                                             |      |   |  |  |  |
| Frequency         | 60Hz                                             |      |   |  |  |  |
| Plug Type         | 5-15P                                            |      |   |  |  |  |
| Cord Length       | 5ft.                                             |      |   |  |  |  |
| Temperature Range | e 185°F/85°C-Max                                 |      |   |  |  |  |
| Shipping Dimensio | ons 22-7/8" x 14-5/8" x 7-7/8"H                  |      |   |  |  |  |









ELWP-1 with 1/1 Size GN Pan \*GN pan sold separately

## **Table Pan Grate**

- -Durable wire construction with footed base for enhanced air circulation
- -Great for cooling and draining
- -Fits standard sized GN pan

| Item      | Description      | Size      | UOM  | Case  |
|-----------|------------------|-----------|------|-------|
| PGTP-1005 | For 1/3 Size Pan | 10" x 5"  | Each | 12/48 |
| PGTP-1008 | For 1/2 Size Pan | 10" x 8"  | Each | 12/48 |
| PGTP-1810 | For 1/1 Size Pan | 18" x 10" | Each | 12/48 |