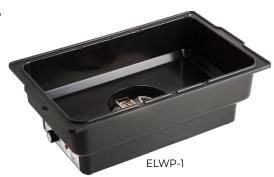

Description

| ELWP-1            | Full Size, Black                                 | Each | 1 |  |  |  |
|-------------------|--------------------------------------------------|------|---|--|--|--|
| SPECIFICATIONS    |                                                  |      |   |  |  |  |
| Capacity          | 1/1 size food pan x 1 or $1/2$ size food pan x 2 |      |   |  |  |  |
| Color             | Black                                            |      |   |  |  |  |
| Dimensions        | 22-5/8"L x 13-3/4"W x 7"H                        |      |   |  |  |  |
| Voltage           | 120V                                             |      |   |  |  |  |
| Power             | 900W                                             |      |   |  |  |  |
| Frequency         | 60Hz                                             |      |   |  |  |  |
| Plug Type         | 5-15P                                            |      |   |  |  |  |
| Cord Length       | 5ft.                                             |      |   |  |  |  |
| Temperature Range | e 185°F/85°C-Max                                 |      |   |  |  |  |
| Shipping Dimensio | ons 22-7/8" x 14-5/8" x 7-7/8"H                  |      |   |  |  |  |