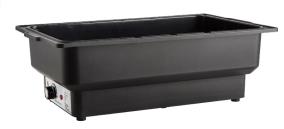

## **Electric Water Pan**

Case

UOM

- -Durable and rust-resistant polypropylene construction for long-lasting performance
- -Flame-free hot holding solution helps to keep food warm during service.
- -Heats and keeps water up to 185°F/85°C; meets and exceeds HACCP food-safe reheating and hot-holding temperature requirements.
- -Thermostat knob on the control panel helps to adjust temperature while in
- -Maximized versatility allows for operating by itself or pairing with other full size chafer frames.
- -Compatible with standard GN pan (sold separately).
- -ETL listed; meets and complies with electrical safety standards in the U.S.A. (UL-197) and Canada (CAN/CSA-C22.2)
- -One-year warranty

Description

| ELWP-1            | Full Size, Black                                 | Each | 1 |  |  |  |
|-------------------|--------------------------------------------------|------|---|--|--|--|
| SPECIFICATIONS    |                                                  |      |   |  |  |  |
| Capacity          | 1/1 size food pan x 1 or $1/2$ size food pan x 2 |      |   |  |  |  |
| Color             | Black                                            |      |   |  |  |  |
| Dimensions        | 22-5/8"L x 13-3/4"W x 7"H                        |      |   |  |  |  |
| Voltage           | 120V                                             |      |   |  |  |  |
| Power             | 900W                                             |      |   |  |  |  |
| Frequency         | 60Hz                                             |      |   |  |  |  |
| Plug Type         | 5-15P                                            |      |   |  |  |  |
| Cord Length       | 5ft.                                             |      |   |  |  |  |
| Temperature Range | e 185°F/85°C-Max                                 |      |   |  |  |  |
| Shipping Dimensio | ons 22-7/8" x 14-5/8" x 7-7/8"H                  |      |   |  |  |  |