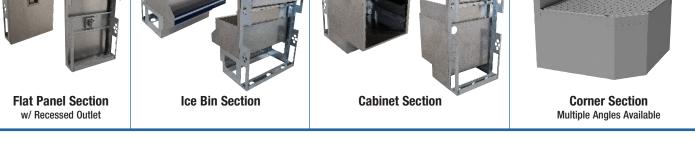

# **MODULAR BAR DIE SYSTEM Exclusively For Advance Tabco's Prestige Bar Equipment**

| Bar Top And Drink Rail Can Be Fabricated From Equipment Drawings Ahead Of Time. |                                                               |
|---------------------------------------------------------------------------------|---------------------------------------------------------------|
|                                                                                 |                                                               |
|                                                                                 | Front Panels (By Others) Attach Directly To Bar Die Structure |

Stainless steel panels on bartender side. Solid panels provided in areas where equipment by others is to be located.

Precise engineering to ensure exact fit.

Soda gun outlets supplied (location to be specified).

Cantilever system made for Advance Tabco's Prestige Bar Equipment, eliminating need for legs.

Pre-defined space for plumbing and drain lines.

A.D.A. height sections available.