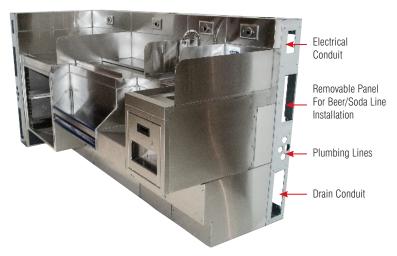

### **FEATURES:**

Bar die wall can be sealed to the floor, eliminating moisture in the bar structure.

Recessed equipment outlets allow bar equipment to be flush against bar die wall.

GFI outlets set in place (to be wired by local electrician to meet local codes).

Stainless steel panels on bartender side. Solid panels provided in areas where equipment by others is to be located.

Precise engineering to ensure exact fit.

Soda gun outlets supplied (location to be specified).

Cantilever system made for Advance Tabco's Prestige Bar Equipment, eliminating need for legs.

Pre-defined space for plumbing and drain lines.

A.D.A. height sections available.