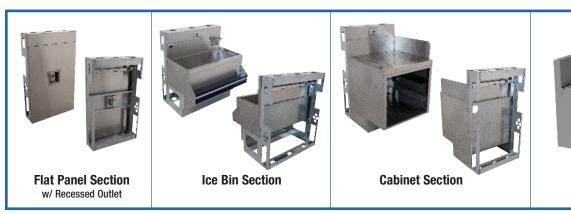

# **MODULAR BAR DIE SYSTEM Exclusively For Advance Tabco's Prestige Bar Equipment**

| Bar Top And Drink Rail Can Be Fabricated From Equipment Drawings Ahead Of Time. |                                                               |
|---------------------------------------------------------------------------------|---------------------------------------------------------------|
|                                                                                 |                                                               |
|                                                                                 | Front Panels (By Others) Attach Directly To Bar Die Structure |

Stainless steel panels on bartender side. Solid panels provided in areas where equipment by others is to be located.

Precise engineering to ensure exact fit.

Soda gun outlets supplied (location to be specified).

Cantilever system made for Advance Tabco's Prestige Bar Equipment, eliminating need for legs.

Pre-defined space for plumbing and drain lines.

A.D.A. height sections available.