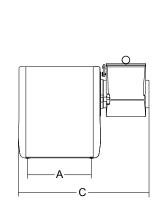

NEMA 5-15 P

**Controls:** Rocker thermal circuit breaker with undervoltage.

Phone: +1 847-288-9500 Toll free: 866-643-6872

|           | Power   | Power source  | Drum revolutions | Mouth dimensions                          | А       | В       | С        | D        | E      | F        | Net weight | Shipping        | Gross weight |
|-----------|---------|---------------|------------------|-------------------------------------------|---------|---------|----------|----------|--------|----------|------------|-----------------|--------------|
|           | watt/Hp |               | r.p.m.           | inch.                                     | inch.   | inch.   | inch.    | inch.    | inch.  | inch.    | lbs.       | inch.           | lbs.         |
| GF DAKOTA | 750/1   | 120V AC, 60Hz | 1400             | 5 <sup>33/64</sup> "x 3 <sup>5/32</sup> " | 855/64" | 815/32" | 1911/16" | 1113/16" | 153/4" | 2254/64" | 48         | 24" x 20" x 20" | 54           |