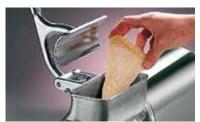

#### Safety:

•An interlock prevents the machine from starting when the handle is not lowered enough and stops the machine when the handle is lifted