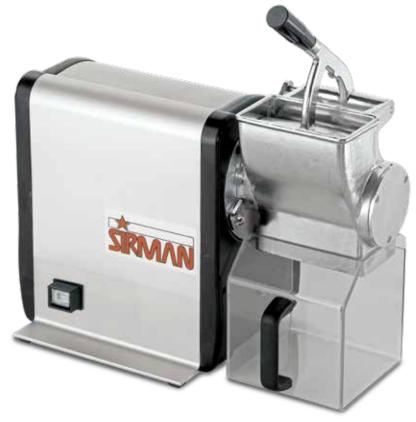

# **GF DAKOTA**

## Hard cheese and bread grater

**GF DAKOTA** 

- Reliable light / medium-duty hard cheese grater
- · Ideal for on-demand operations
- Up to 2 Lbs. per minute output
- · Easy to clean
- · Handle safety interlock

### Specifications

**Construction:** ABS shock-proof sides, anodized aluminum body, polished

aluminum hopper, stainless steel drum

**Motor:** 1 Hp (750 W) Electrical: 120V AC, 60Hz

Plug & Cord: Attached plug, flexible, 3 wire SJT 16 AWG, 6" long cord.