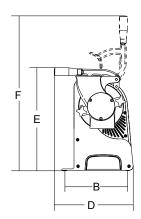

NEMA 5-15 P

**Controls:** Rocker thermal circuit breaker with undervoltage.

Phone: +1 847-288-9500 Toll free: 866-643-6872

|           | Power   | Power source  | Drum revolutions | Mouth dimensions                          | А       | В       | С        | D        | E      | F        | Net weight | Shipping        | Gross weight |
|-----------|---------|---------------|------------------|-------------------------------------------|---------|---------|----------|----------|--------|----------|------------|-----------------|--------------|
|           | watt/Hp |               | r.p.m.           | inch.                                     | inch.   | inch.   | inch.    | inch.    | inch.  | inch.    | lbs.       | inch.           | lbs.         |
| GF DAKOTA | 750/1   | 120V AC, 60Hz | 1400             | 5 <sup>33/64</sup> "x 3 <sup>5/32</sup> " | 855/64" | 815/32" | 1911/16" | 1113/16" | 153/4" | 2254/64" | 48         | 24" x 20" x 20" | 54           |