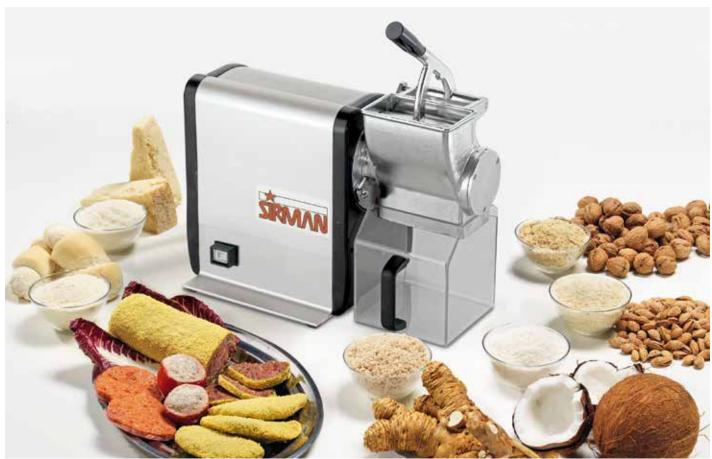

## Hard cheese and bread grater

**GF DAKOTA** 

- Reliable light / medium-duty hard cheese grater
- · Ideal for on-demand operations
- Up to 2 Lbs. per minute output
- · Easy to clean
- · Handle safety interlock