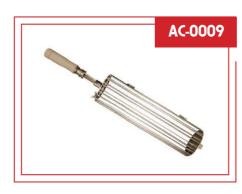

### **ROUND BASKET GRILL**

**Material:** Stainless Steel and Stainless Steel Handle **Basket Length:** 19 1/2" **Basket Dimensions:** L 13.7" Basket Diameter: 4"

### **Description**

Ideal for any type of vegetables like potatos and onions, but also for big pieces of meat.