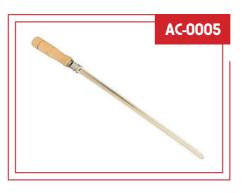

## **SIMPLE SKEWER**

## **Description**

- ECO-FRIENDLY wood handle sourced from reforested greas limits heat transfer: safer, helps avoid burns.
- CAPACITY: 3.3 lbs (1.5 Kg) of meat.
- Stainless Steel