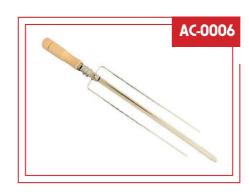

## **TRIPLE SKEWER**

| WEIGHT 0.100 lbs |  |  | 0.100 lbs |
|------------------|--|--|-----------|
|------------------|--|--|-----------|

## **Description**

- ECO-FRIENDLY wood handle sourced from reforested areas limits heat transfer: safer, helps avoid burns.
- CAPACITY: 3.3 lbs (1.5 Kg) of meat.
- Stainless Steel