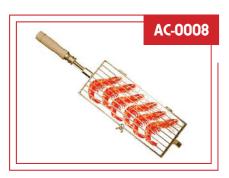

## **FLAT BASKET GRILL**

| WEIGHT | 2 lbs |
|--------|-------|
|--------|-------|

#### **FEATURES**

Material: Stainless Steel and Stainless Steel Handle Rotary Length: 19 1/2" Basket **Dimensions:** L 13.7" x W 5.5" x H 0.9"

#### **Description**

Ideal for shrimp, fish file, hamburger, hot dog, nuggets, chicken heart, etc.