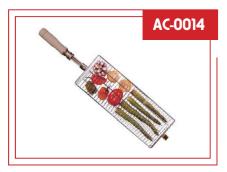

## **VEGETABLE BASKET GRILL**

| WEIGHT 2.1 lbs |
|----------------|
|----------------|

#### **FEATURES**

Material: Stainless Steel and Stainless Steel Handle Rotary Length: 19 1/2" Basket

**Dimensions:** L 13.7" x W 5.5" x H 1.8"

## **Description**

Ideal for any type of vegetables such as, corn, pepper, eggplant, onion, carrot, potatoes, bell pepper, tomato, zucchini, etc.