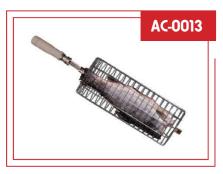

## **FISH BASKET GRILL**

| WEIGHT   | 2 lbs |
|----------|-------|
| FFATUREO |       |

Material: Stainless Steel and Stainless Steel Handle Rotary Length: 19 1/2" Basket **Dimensions:** L 13.7" x W 5.5" x H 1.8"

## **Description**

Ideal for any type of fish, salmon, tilapia, lobster, crab.