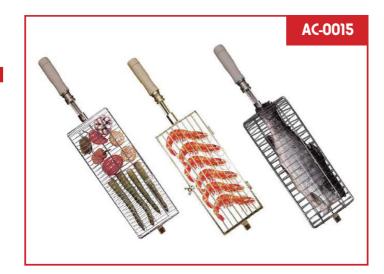

## **FLAT BASKET GRILL**

| WEIGHT | 2 lbs |
|--------|-------|
|--------|-------|

#### **FEATURES**

Material: Stainless Steel and Stainless Steel Handle Rotary Length: 19 1/2" Basket **Dimensions:** L 13.7" x W 5.5" x H 0.9"

#### **Description**

Ideal for shrimp, fish file, hamburger, hot dog, nuggets, chicken heart, etc.

## **FISH BASKET GRILL**

| WEIGHT   | 2 lbs |
|----------|-------|
| FFATUREO |       |

Material: Stainless Steel and Stainless Steel Handle Rotary Length: 19 1/2" Basket **Dimensions:** L 13.7" x W 5.5" x H 1.8"

## **Description**

Ideal for any type of fish, salmon, tilapia, lobster, crab.