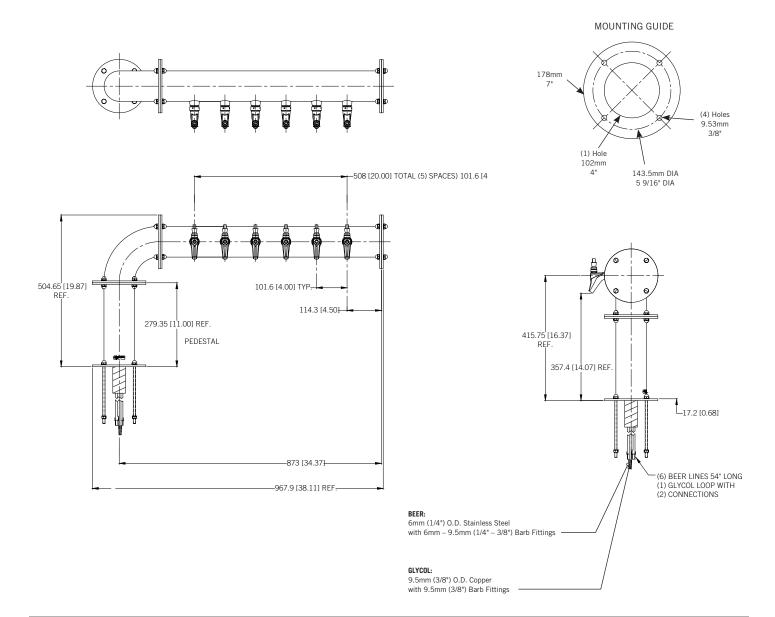

# TITAN L - 6 FAUCET

- Over-sized brewery pipe style (4" diameter) for the bar top
- U.S. manufactured
- Durable polished stainless steel finish provides years of service
- All stainless steel contact with the beer for the ultimate in draft purity



Faucet knobs not included.





The integrated Kool-Rite module provides optimum cooling at the point of dispense. Modular construction makes the installation process as simple as PLUG "N" POUR.

www.micromatic.com • 1 (866) 327-4159

TITAN L - 6 FAUCET



| Part No.             | Faucets | Finish       | Dispense System    | Shipping Weight |
|----------------------|---------|--------------|--------------------|-----------------|
| ☐ <u>TT-L-6KR-11</u> | 6       | Polished S/S | Kool-Rite (Glycol) | TBD             |

## **Dimensions**





Toll-Free: 1-866-327-4159 www.micromatic.com

#### West

19791 Bahama St. Northridge, CA 91324 Tel. (818) 701-9765 Fax. (818) 701-9844

#### Central

10726 North Second St. Machesney Park, IL 61115 Tel. (815) 968-7557 Fax. (815) 968-0363

#### Southeast

2364 Simon Ct. Brooksville, FL 34604 Tel. (352) 799-6331 Fax. (352) 796-2429

### **Northeast**

4601 Saucon Creek Rd. Center Valley, PA 18034 Tel. (610) 625-4464 Fax. (610) 625-4466