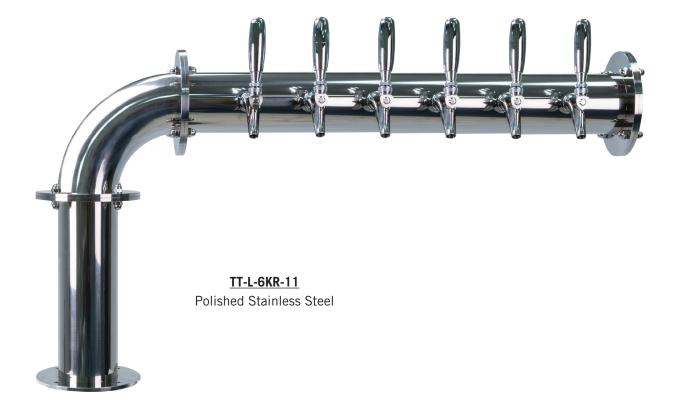

# TITAN L - 6 FAUCET

- Over-sized brewery pipe style (4" diameter) for the bar top
- U.S. manufactured
- Durable polished stainless steel finish provides years of service
- All stainless steel contact with the beer for the ultimate in draft purity

Faucet knobs not included.

The integrated Kool-Rite module provides optimum cooling at the point of dispense. Modular construction makes the installation process as simple as PLUG "N" POUR.

www.micromatic.com • 1 (866) 327-4159

TITAN L - 6 FAUCET

| Part No.             | Faucets | Finish       | Dispense System    | Shipping Weight |
|----------------------|---------|--------------|--------------------|-----------------|
| ☐ <u>TT-L-6KR-11</u> | 6       | Polished S/S | Kool-Rite (Glycol) | TBD             |