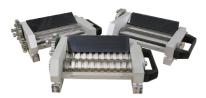

□ Over 15 Pasta/Noodle Cutter (in mm):

1.25, 1.5, 2, 2.5,

3, 4, 5, 6,

6, 8, 10,

12, 16, 18, 20, 23

LASAGNA CUTTER

RAMEN / CHITARRA / **SPAGHETTI** 

TAGLIATELLE FETTUCCINE