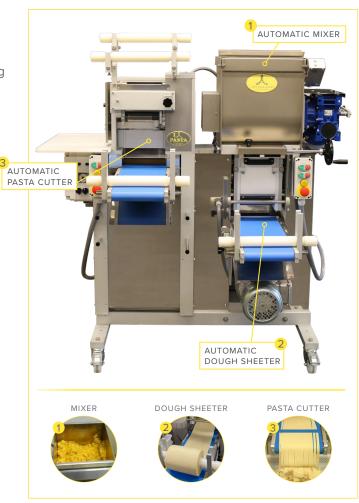

### AUTOMATIC MIXER/SHEETER & PASTA/NOODLE CUTTER

**ARD160** 

PASTA NOODLES, RAMEN, AND MORE!

CE AQ

#### STANDARD FEATURES

- Automatic 3-in-1 mixer, sheeter, and pasta/noodle cutter
- Heavy duty stainless steel construction
- Heavy duty mixer with removable mixing shaft for easy cleaning
- Automatically sheets dough onto rolling pin
- Interchangeable pasta/noodle cutters
- Over 15 pasta/noodle cutters to choose from!
- Dough thickness can be regulated while machine is in use
- Machine on casters for easy positioning
- Outboard bearings for extended machine life
- Factory and on-location training. The Only Full-Service Pasta Machine Manufacturer in North America!

# AUTOMATIC MULTI-FUNCTION