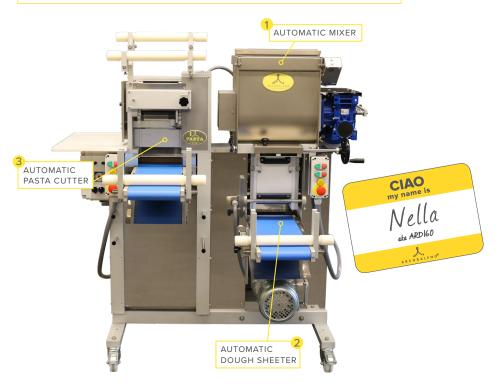

### AUTOMATIC MIXER/SHEETER & PASTA/NOODLE CUTTER

**ARD160** 

PASTA NOODLES, RAMEN, AND MORE!

CE AQ

#### STANDARD FEATURES

- Automatic 3-in-1 mixer, sheeter, and pasta/noodle cutter
- Heavy duty stainless steel construction
- Heavy duty mixer with removable mixing shaft for easy cleaning
- Automatically sheets dough onto rolling pin
- Interchangeable pasta/noodle cutters
- Over 15 pasta/noodle cutters to choose from!
- Dough thickness can be regulated while machine is in use
- Machine on casters for easy positioning
- Outboard bearings for extended machine life
- Factory and on-location training. The Only Full-Service Pasta Machine Manufacturer in North America!

# AUTOMATIC MULTI-FUNCTION