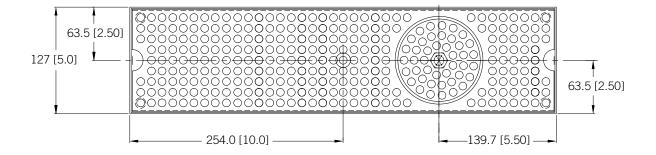

ouring invert glass, push down on sprayer for cold water rinsing.
- Robust 18 gauge stainless steel construction.
- Welded corners, finished smooth for safety and appearance.



<u>DP-120D-20GR</u> Brushed Stainless Steel



www.micromatic.com • 1 (866) 327-4159

5" WIDTH TRAY WITH GLASS RINSER

Job Number:\_\_\_\_\_ Location:





## Rinser Water Inlet Installation

- · Always check local plumbing codes first.
- Install in-line water regulator set at 15 PSI from the street water supply.
- · Install a shutoff on the rinser water supply.

NOTE: It is recommended a licensed plumber connect the glass rinser to the water supply line. Always use an in-line shut-off and water pressure regulator. Micro Matic shall not be held liable for damage caused by improper installation.

## **Dimensions**







Toll-Free: 1-866-327-4159 www.micromatic.com

#### West

19791 Bahama St. Northridge, CA 91324 Tel. (818) 701-9765 Fax. (818) 701-9844

#### Central

10726 North Second St. Machesney Park, IL 61115 Tel. (815) 968-7557 Fax. (815) 968-0363

### Southeast

15111 Dispense Ln. Brooksville, FL 34604 Tel. (352) 799-6331 Fax. (352) 796-2429

#### **Northeast**

4601 Saucon Creek Rd. Center Valley, PA 18034 Tel. (610) 625-4464 Fax. (610) 625-4466