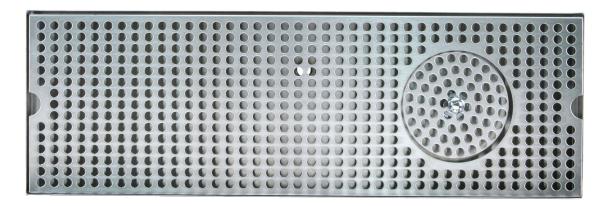

# SURFACE MOUNT SERIES 5" X 20"

- Add European style while creating dispense excitement.
- Condition the glass before pouring invert glass, push down on sprayer for cold water rinsing.
- Robust 18 gauge stainless steel construction.
- Welded corners, finished smooth for safety and appearance.

<u>DP-120D-20GR</u> Brushed Stainless Steel

www.micromatic.com • 1 (866) 327-4159

5" WIDTH TRAY WITH GLASS RINSER

Job Number:\_\_\_\_\_ Location: