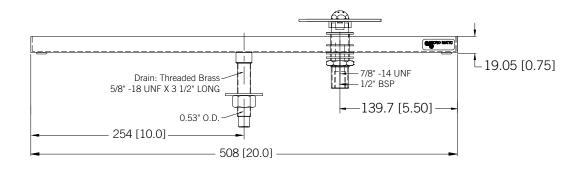

## Rinser Water Inlet Installation

- · Always check local plumbing codes first.
- Install in-line water regulator set at 15 PSI from the street water supply.
- · Install a shutoff on the rinser water supply.

NOTE: It is recommended a licensed plumber connect the glass rinser to the water supply line. Always use an in-line shut-off and water pressure regulator. Micro Matic shall not be held liable for damage caused by improper installation.