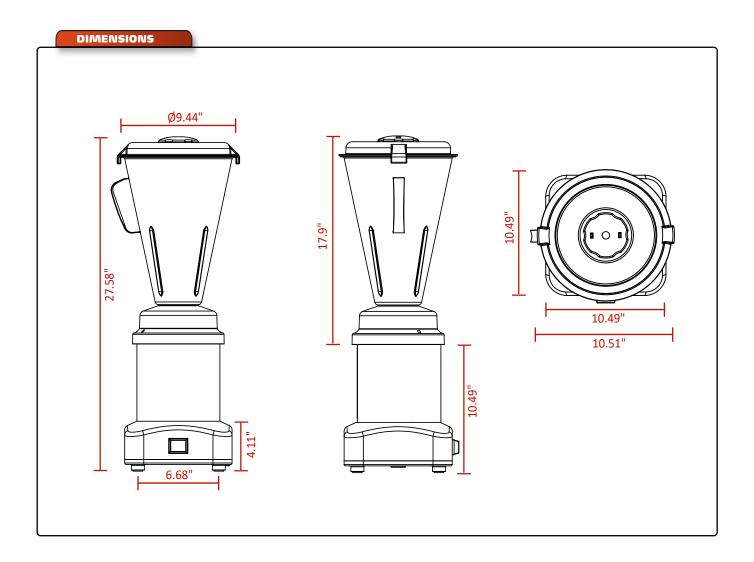

# TA-4.0MB

ILLUSTRATIVE PHOTO, ACTUAL PRODUCTS AND ACCESSORIES ARE SUBJECT TO CHANGE WITHOUT NOTICE.

**WARRANTY 01 YEAR PARTS** AND LABOR VALID IN THE CONTINENTAL UNITED STATES.

| Item     | Voltage | AMPS | Power<br>Rating | Dimensions<br>(W x D x H) | Weight<br>(Net x Ship) | Capacity | RPM   | PLUG       |
|----------|---------|------|-----------------|---------------------------|------------------------|----------|-------|------------|
| TA-4.0MB | 110 V   | 4.6  | 1200 W          | 11" x 11" x 28"           | 10 lb x 14 lb          | 1 gal    | 18000 | NEMA 5-15P |