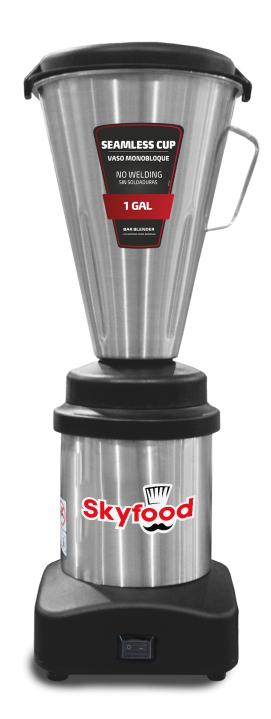

#### HIGH SPEED BLENDER

### **TA-4.0MB**

### STANDARD FEATURES

- The TA-4.0MB high speed Blender is ideal for bars, juice shops and kitchens. Its 1 gallon container is perfect to handle large production demands without compromising consistency.
- · Conic shaped stainless steel container with stamped ribs on the wall continually forces mixture down into the blades for a perfect blending.
- · Reinforced stainless steel drive coupling prevents slipping and guarantees durability.
- Easy fitting container for quick mounting.
- Robust square base with anti-slip rubber feet ensures great stability.