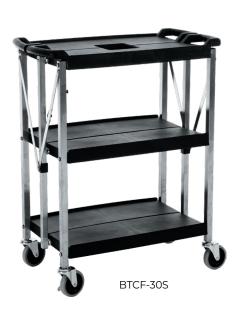

| Item       | Description                  | UOM  | Case |
|------------|------------------------------|------|------|
| BTCF-30S   | 30"L x 16-1/2"W x 36"H       | Set  | 1    |
| BTCF-39S   | 39"L x 20-3/4"W x 36"H       | Set  | 1    |
| BTCF-309C  | Caster for BTCF Series       | Each | 24   |
| BTCF-309CB | Brake Caster for BTCF Series | Each | 24   |