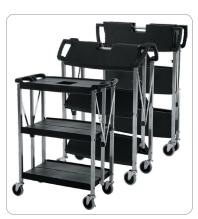

cart folded tightly for added safety.
- -Ergonomic handles on both ends allow for full control when maneuvering.
- -Skid-resistant shelf surface with 4 non-marking swivel casters, 2 with brake, for safe and easy transporting
- -Packing great features in compact size, C.A.C. foldable cart works perfectly from indoor to outdoor, and from front-of-the-house to back-of-the-house with excellent versatility.
- -Ships fully assembled

| Item       | Description                  | UOM  | Case |
|------------|------------------------------|------|------|
| BTCF-30S   | 30"L x 16-1/2"W x 36"H       | Set  | 1    |
| BTCF-39S   | 39"L x 20-3/4"W x 36"H       | Set  | 1    |
| BTCF-309C  | Caster for BTCF Series       | Each | 24   |
| BTCF-309CB | Brake Caster for BTCF Series | Each | 24   |









Quick and Simple Fold



Easy Transporting