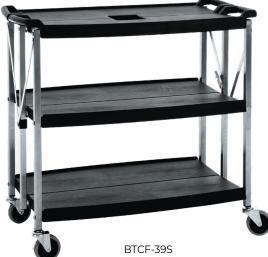

| Item       | Description                  | UOM  | Case |
|------------|------------------------------|------|------|
| BTCF-30S   | 30"L x 16-1/2"W x 36"H       | Set  | 1    |
| BTCF-39S   | 39"L x 20-3/4"W x 36"H       | Set  | 1    |
| BTCF-309C  | Caster for BTCF Series       | Each | 24   |
| BTCF-309CB | Brake Caster for BTCF Series | Each | 24   |