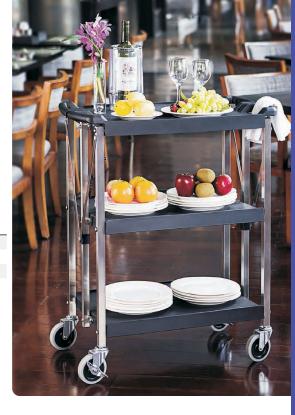

## **Foldable Utility Cart**

- -Heavy-duty 18/8 stainless steel construction holds up to 350 lbs for enhanced durability and long lasting performance.
- -Quick and simple fold and unfold for ultimate convenience
- -Saves 50% of the space when folded down for effortless transporting and storage; built-on locking buckle keeps the cart folded tightly for added safety.
- -Ergonomic handles on both ends allow for full control when maneuvering.
- -Skid-resistant shelf surface with 4 non-marking swivel casters, 2 with brake, for safe and easy transporting
- -Packing great features in compact size, C.A.C. foldable cart works perfectly from indoor to outdoor, and from front-of-the-house to back-of-the-house with excellent versatility.
- -Ships fully assembled