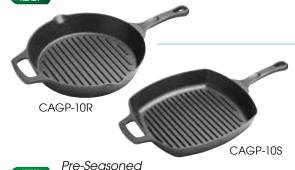

#### FIREIRON™ CAST IRON GRILL PANS W/ HELPER HANDLE

| ITEM     | DESCRIPTION    | UOM  | CASE |
|----------|----------------|------|------|
| CAGP-10R | 10-1/4" Dia    | Each | 4    |
| CAGP-10S | 10-1/2" Square | Each | 4    |