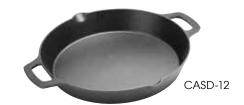

#### FIREIRON™ CAST IRON SKILLETS WITH DUAL HANDLES

| ITEM    | DESCRIPTION | UOM  | CASE |
|---------|-------------|------|------|
| CASD-8  | 8" Dia      | Each | 6    |
| CASD-10 | 10" Dia     | Each | 4    |
| CASD-12 | 12" Dia     | Each | 4    |
|         |             |      |      |