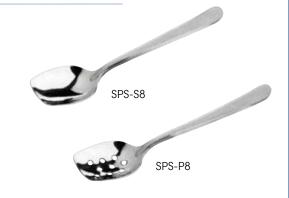

# 18/8 STAINLESS STEEL PLATING SPOONS

## Plate stylish presentations.

- Flat front solid or perforated bowl
- Comfortable satin-finish handle
- Dishwasher safe

| ITEM    | DESCRIPTION             | UOM  | CASE |
|---------|-------------------------|------|------|
| SPS-S8  | 8" Slanted, Solid       | Each | 6/72 |
| SPS-S10 | 10" Slanted, Solid      | Each | 6/72 |
| SPS-P8  | 8" Slanted, Perforated  | Each | 6/72 |
| SPS-P10 | 10" Slanted, Perforated | Each | 6/72 |