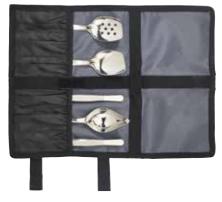

### 18/8 STAINLESS STEEL PLATING TOOLS SET

All-in-one set includes five (5) plating tools and a case to protect and carry the set.

Dishwasher safe (utensils only)

| ITEM     | DESCRIPTION            | UOM | CASE  |
|----------|------------------------|-----|-------|
| PTK-ASET | Plating Tools 6-Pc/Set | Set | 12/36 |

#### Set Includes:

- ♦ 8" Drizzling Spoon (SPS-TS8)
- 8" Solid Slanted Spoon (SPS-S8)
- ♦ 8" Perforated Slanted Spoon (ŚPS-P8)
- ♦ 8" Curved Tongs (TTG-8C)
- 8" Straight Tongs (TTG-8S)
- Carry Bag

PTK-6SET