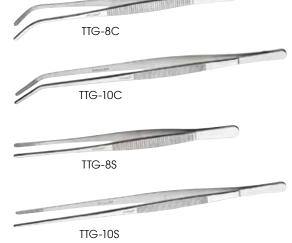

## 18/8 STAINLESS STEEL PLATING TONGS

Plating tongs are the discerning chef's ideal tool, providing a controlled, gentle grasp of delicate garnishes for masterful placement and presentation.

#### Dishwasher safe

| ITEM    | DESCRIPTION  | UOM  | CASE   |
|---------|--------------|------|--------|
| TTG-8C  | 8" Curved    | Each | 24/144 |
| TTG-10C | 10" Curved   | Each | 24/144 |
| TTG-8S  | 8" Straight  | Each | 24/144 |
| TTG-109 | 10" Straight | Each | 24/144 |