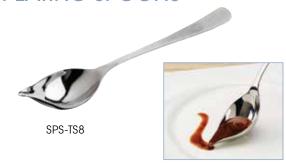

## 18/8 STAINLESS STEEL DRIZZLING SPOON

Ideal for precise plating, the tapered spout allows for drizzle control and the deep bowl reduces refilling.

- ◆ Tapered spout
- Comfortable satin-finish handle
- Dishwasher safe

| ITEM    | DESCRIPTION                   | UOM  | CASE |
|---------|-------------------------------|------|------|
| SPS-TS8 | 8" Drizzling w/ Tapered Spout | Each | 6/72 |