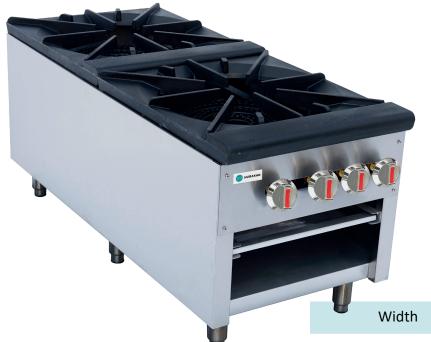

#### **Gas Stock Pot Range - Double.**

Introducing our Dual Ring Cast Iron Burner, a culinary powerhouse meticulously designed for efficiency and durability. Crafted with a heavy-duty cast iron grate and stainless steel adjustable legs, this burner ensures unwavering stability and longevity in any culinary environment.