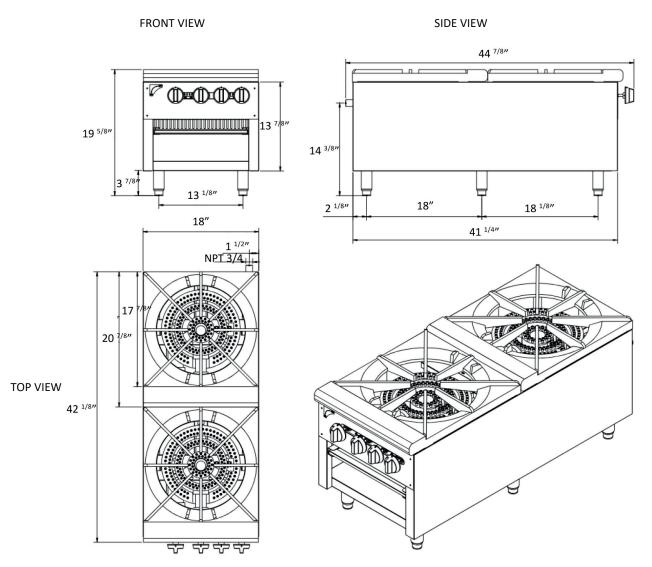

#### 24 Inches Depth 41 3/8 Inches Height 19 2/8 Inches Base Style Storage Base **Burner BTU** 85000 Silver Color **Features** 3/4 Inches Gas Inlet Size **Installation Type** Freestanding

## **Technical Data**

| Material          | Stainless Steel  |
|-------------------|------------------|
| Number of Burners | 2                |
| Power Type        | Natural Gas      |
| Total BTU         | 170000           |
| Туре              | Stock Pot Ranges |