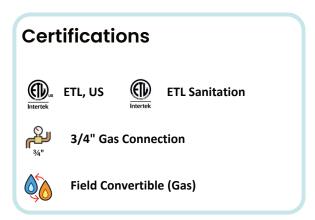

### **Features**

Maxitrol gas regulator

2 3, 6" Adjustable stainless steel legs

Gas conversion kit

Heavy-duty cast Iron lift-off grates

www.equip.me

Equipped with a convenient crumb tray at the bottom, cleaning and maintenance are made easy, allowing for hassle-free operation. Moreover, with the seamless ability to convert between natural gas and propane, versatility is always at your fingertips.