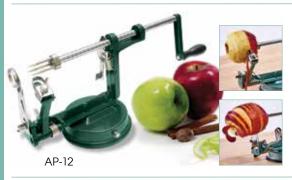

#### TRIPLE-FUNCTION APPLE PEELER

#### Peel, slice, and core in one motion.

- Cast aluminum body with sharp stainless steel blade
- Suction base holds peeler securely to any smooth surface
- Disassembles for cleaning
- Also ideal for sturdy fruits and root vegetables

| ITEM  | DESCRIPTION          | UOM | CASE |
|-------|----------------------|-----|------|
| AP-12 | 10"L x 6"W x 4-1/4"H | Set | 1/12 |