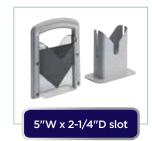

### PLASTIC BAGEL SLICER WITH SERRATED BLADE

- High-carbon, non-stick blade with serrated edge provides precise cuts with every slice
- Clear guard allows visibility & protects hands/fingers from injury
- ◆ Wide base helps maintain stability while in use
- Dishwasher safe

| ITEM   | DESCRIPTION                     | UOM  | CASE |
|--------|---------------------------------|------|------|
| BGS-1  | 7"L x 3-1/2"W x 9"H             | Set  | 1/12 |
| BGS-1B | Replacement Blade with<br>Guard | Each | 1/12 |