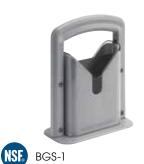

### PLASTIC BAGEL SLICER WITH SERRATED BLADE

- High-carbon, non-stick blade with serrated edge provides precise cuts with every slice
- Clear guard allows visibility & protects hands/fingers from injury
- ◆ Wide base helps maintain stability while in use
- Dishwasher safe

| ITEM   | DESCRIPTION                     | UOM  | CASE |
|--------|---------------------------------|------|------|
| BGS-1  | 7"L x 3-1/2"W x 9"H             | Set  | 1/12 |
| BGS-1B | Replacement Blade with<br>Guard | Each | 1/12 |