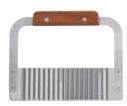

### STAINLESS STEEL 7" SERRATOR

Corrugated blade perfect for crinkle cuts

| ITEM  | DESCRIPTION         | UOM  | CASE  |
|-------|---------------------|------|-------|
| SRT-7 | 7" Blade, Wood Grip | Each | 12/72 |