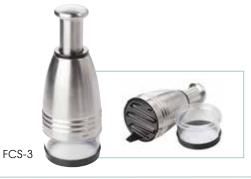

#### FOOD CHOPPER

- ◆ 18/8 stainless steel construction with plastic base
- Zigzag-shaped blade rotates for dicing
- 0.5mm blade thickness

| ITEM  | DESCRIPTION | UOM  | CASE |
|-------|-------------|------|------|
| FCS-3 | 3" Dia      | Each | 6/24 |