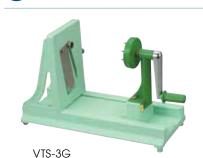

#### TURNING SLICER

- Produce beautiful vegetable strands and curly ribbons in minutes with a turn of the handle
- Includes plastic turner, built-in straight blade, and 3 interchangeable fine, medium, coarse blades

| 0 | ITEM   | DESCRIPTION                                                     | UOM  | CASE |
|---|--------|-----------------------------------------------------------------|------|------|
|   | VTS-3G | 11"L x 5"W x 7-3/8"H                                            | Each | 1/12 |
|   |        | Serrated Blade Set for<br>VTS-3G, 3-Pc: Coarse,<br>Medium, Fine | Set  | 30   |