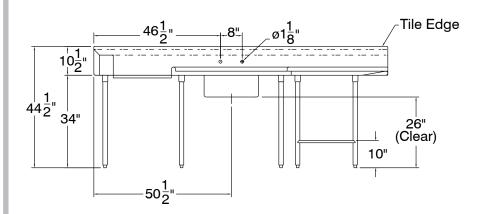

# U-SHAPED SOIL DISHTABLE (IS)

10-1/2" EXTRA LARGE **Bold Looking Backsplash** with 2" return and tile edge

| Model #          | Inches | mm   | Cu  | Wt.      |
|------------------|--------|------|-----|----------|
| DTS-U30-72LorR   | 71"    | 1828 | 108 | 450 lbs. |
| DTS-U30-84LorR   | 83"    | 2134 | 125 | 470 lbs. |
| DTS-U30-96LorR*  | 95"    | 2438 | 143 | 490 lbs. |
| DTS-U30-108LorR* | 107"   | 2743 | 160 | 525 lbs. |
| DTS-U30-120LorR* | 119"   | 3048 | 177 | 550 lbs. |
| DTS-U30-132LorR* | 131"   | 3353 | 194 | 575 lbs. |
| DTS-U30-144LorR* | 143"   | 3658 | 211 | 600 lbs. |

### **FEATURES:**

Tile edge for ease of installation.

Includes 8" deep Prerinse Sink Basket and Bar Slide and Dishlanding.

Additional length on any leg of dishtables, use DTA-56.

Additional custom lengths available on all sides.

### **MECHANICAL:**

Faucet holes in splash punched 8" on center. Faucet not included. Includes 1-1/2" I.P.S. Basket Type Waste Drain.

Customer Service Available To Assist You 1-800-645-3166 8:30 am - 7:00 pm E.S.T.