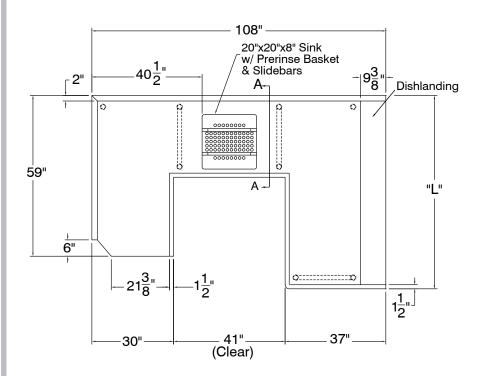

# U-SHAPED SOIL DISHTABLE (IS)

10-1/2" EXTRA LARGE **Bold Looking Backsplash** with 2" return and tile edge

| Model #          | Inches | mm   | Cu  | Wt.      |
|------------------|--------|------|-----|----------|
| DTS-U30-72LorR   | 71"    | 1828 | 108 | 450 lbs. |
| DTS-U30-84LorR   | 83"    | 2134 | 125 | 470 lbs. |
| DTS-U30-96LorR*  | 95"    | 2438 | 143 | 490 lbs. |
| DTS-U30-108LorR* | 107"   | 2743 | 160 | 525 lbs. |
| DTS-U30-120LorR* | 119"   | 3048 | 177 | 550 lbs. |
| DTS-U30-132LorR* | 131"   | 3353 | 194 | 575 lbs. |
| DTS-U30-144LorR* | 143"   | 3658 | 211 | 600 lbs. |

### **FEATURES:**

Tile edge for ease of installation.

Includes 8" deep Prerinse Sink Basket and Bar Slide and Dishlanding.

Additional length on any leg of dishtables, use DTA-56.

Additional custom lengths available on all sides.

Dishlanding may be replaced with backsplash or rolled edge at no additional charge.

Dishtable lengths exceeding 90" requires a welded field joint (welded by others). Use K-57.