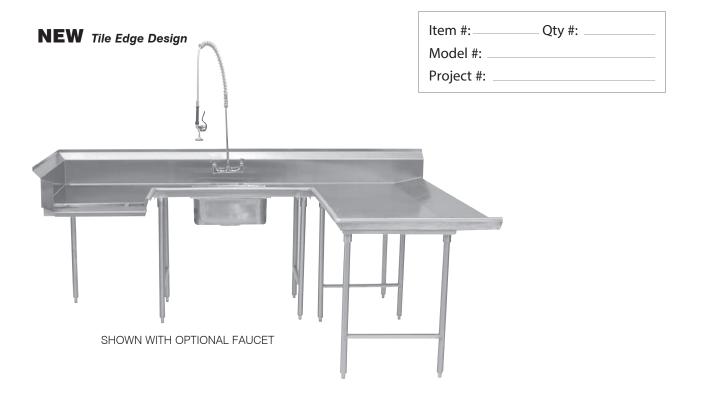

# U-SHAPED SOIL DISHTABLE (IS)

10-1/2" EXTRA LARGE **Bold Looking Backsplash** with 2" return and tile edge

| Model #          | Inches | mm   | Cu  | Wt.      |
|------------------|--------|------|-----|----------|
| DTS-U30-72LorR   | 71"    | 1828 | 108 | 450 lbs. |
| DTS-U30-84LorR   | 83"    | 2134 | 125 | 470 lbs. |
| DTS-U30-96LorR*  | 95"    | 2438 | 143 | 490 lbs. |
| DTS-U30-108LorR* | 107"   | 2743 | 160 | 525 lbs. |
| DTS-U30-120LorR* | 119"   | 3048 | 177 | 550 lbs. |
| DTS-U30-132LorR* | 131"   | 3353 | 194 | 575 lbs. |
| DTS-U30-144LorR* | 143"   | 3658 | 211 | 600 lbs. |

### **FEATURES:**

Tile edge for ease of installation.

Includes 8" deep Prerinse Sink Basket and Bar Slide and Dishlanding.

Additional length on any leg of dishtables, use DTA-56.

Additional custom lengths available on all sides.

### **MECHANICAL:**

Faucet holes in splash punched 8" on center. Faucet not included. Includes 1-1/2" I.P.S. Basket Type Waste Drain.

Customer Service Available To Assist You 1-800-645-3166 8:30 am - 7:00 pm E.S.T.