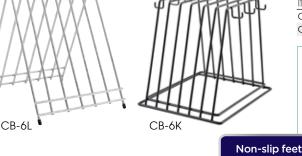

#### **CUTTING BOARD RACKS**

- ♦ Fits cutting boards up to 1" thick
- ◆ 9" x 12" rack footprint
- Horizontal bar at bottom elevates boards off surface

| ITEM  | DESCRIPTION            | UOM  | CASE |
|-------|------------------------|------|------|
| CB-6L | 6 Slots, Chrome Plated | Each | 6/12 |
| CB-6K | 6 Slots, Vinyl Coated  | Each | 10   |

Boards shown with CB-6L rack

Boards & brush shown with CB-6K rack