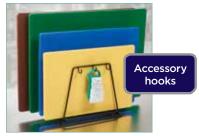

#### **CUTTING BOARD RACKS**

- ♦ Fits cutting boards up to 1" thick
- ◆ 9" x 12" rack footprint
- Horizontal bar at bottom elevates boards off surface

| ITEM  | DESCRIPTION            | UOM  | CASE |
|-------|------------------------|------|------|
| CB-6L | 6 Slots, Chrome Plated | Each | 6/12 |
| CB-6K | 6 Slots, Vinyl Coated  | Each | 10   |

Boards shown with CB-6L rack

Boards & brush shown with CB-6K rack