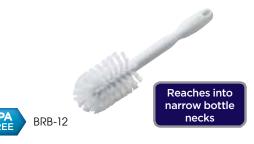

## **BOTTLE CLEANING BRUSH**

- Ergonomic handle helps to reduce strain when washing bottles, glasses, pitchers or carafes
- Soft, durable polyester bristles effectively remove residue without scratching
- Built-in hole for convenient hanging storage

| ITEM   | DESCRIPTION                          | COLOR | UOM  | CASE  |
|--------|--------------------------------------|-------|------|-------|
| BRB-12 | 12"L x 2-3/4" Dia,<br>Plastic Handle | White | Each | 12/48 |