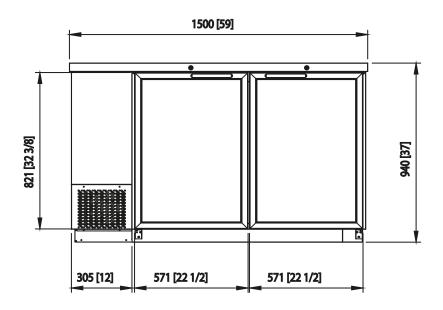

## Exterior Dimensions (inches/mm)

L D H 59" 27 1/8" 37" 1500mm 688mm 940mm

Weight (lbs/kg)

Net Weight 236 lbs 107 kg Ship Weight 256 lbs 117 kg

## **Optional Features & Accessories**

- 6" legs available
- 4" caster available

Front view Side view

Top view

Door Capacity (Cu.Ft.) 19 12 oz beer Bottles 478 12 oz beer Cans 828 Shelves R-290 Refrigerant Temperature 33°F ~ 39°F Range Sliding Easy Maintenancé Condensing Unit 9.8 ft long (3m) flexible three Connection wire cord with modeled plug 3/8 115V/60Hz Voltage 3.8 **Amps NEMA** Config. NEMA 5-15 Lighting Interior LED lighting