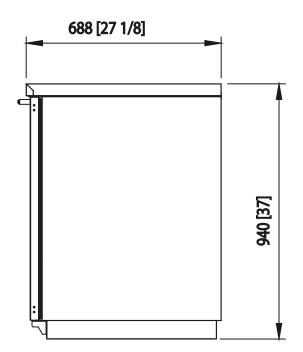

## Exterior Dimensions (inches/mm)

L D H 59" 27 1/8" 37" 1500mm 688mm 940mm

Weight (lbs/kg)

Net Weight 236 lbs 107 kg Ship Weight 256 lbs 117 kg

## **Optional Features & Accessories**

- 6" legs available
- 4" caster available

Front view Side view

Top view

Door Capacity (Cu.Ft.) 19 12 oz beer Bottles 478 12 oz beer Cans 828 Shelves R-290 Refrigerant Temperature 33°F ~ 39°F Range Sliding Easy Maintenancé Condensing Unit 9.8 ft long (3m) flexible three Connection wire cord with modeled plug 3/8 115V/60Hz Voltage 3.8 **Amps NEMA** Config. NEMA 5-15 Lighting Interior LED lighting