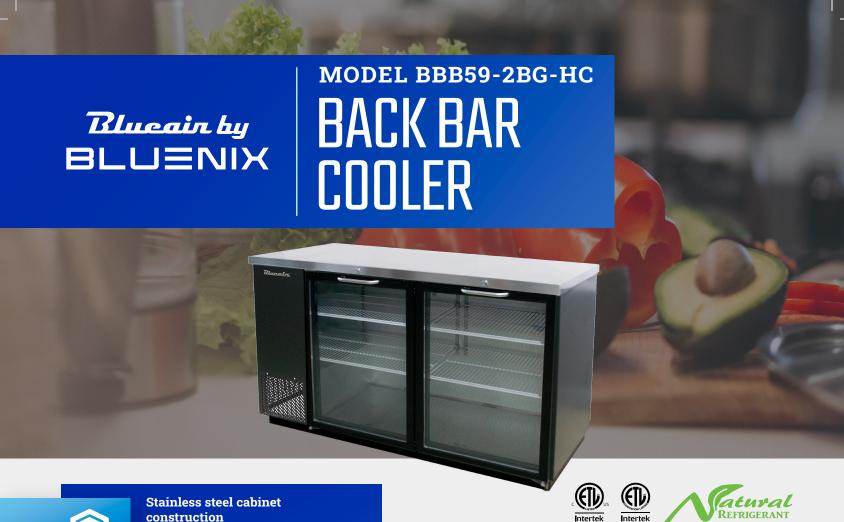

Stainless steel top with black vinyl coated steel walled exterior. Interior is galvanized steel with stainless steel floor..

# Temperature range between 33°F ~ 39°F

Air guard on rear wall ensures proper air circulation and cooling.

#### Hydrocarbon refrigerants (R-290)

Increases energy HFC refrigerants. It is safer for the environment and does not cause ozone depletion.

### Cabinet construction

- High density foamed in place polyurethane insulation Environmentally safe.
- Two (2) adjustable shelves per section
- Interior height allows stacking of three "tall boy" beers

### Refrigeration

- Front breathing, side mounted compressor unit. Compressor configuration allows unit to be efficient in narrow spaces and be serviced without being moved.
- Epoxy coated evaporator reduces potential corrosion
- Innovative hot gas frame heating system reduces condensation and increases energy efficiency.
- Automatic defrosting

#### Doors

- Black recessed door handles
- Durable gasket with easy replacement.
- Standard door locks