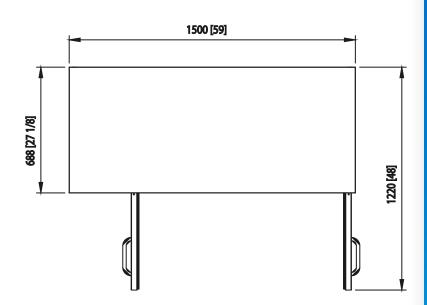

## Exterior Dimensions (inches/mm)

L D H 59" 27 1/8" 37" 1500mm 688mm 940mm

Weight (lbs/kg)

Net Weight 236 lbs 107 kg Ship Weight 256 lbs 117 kg

## **Optional Features & Accessories**

- 6" legs available
- 4" caster available

Front view Side view

Top view

Door Capacity (Cu.Ft.) 19 12 oz beer Bottles 478 12 oz beer Cans 828 Shelves R-290 Refrigerant Temperature 33°F ~ 39°F Range Sliding Easy Maintenancé Condensing Unit 9.8 ft long (3m) flexible three Connection wire cord with modeled plug 3/8 115V/60Hz Voltage 3.8 **Amps NEMA** Config. NEMA 5-15 Lighting Interior LED lighting