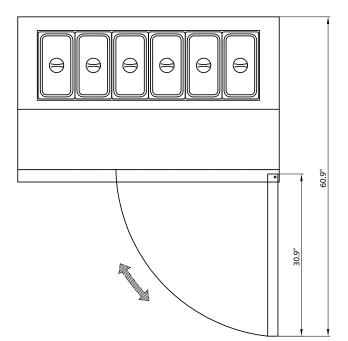

#### FEATURES AND CONSTRUCTION -

- 1 self-closing door with a recessed handle
- 10 cubic feet of storage
- 430 stainless steel exterior and painted aluminum interior
- 1 adjustable plastic coated steel shelf
- Hinged insulated lid
- 19" deep by 3/4" thick polyethylene cutting board
- Precise digital temperature controller with LED display
- Temperature range of 33°F to 41°F ensures ingredients remain fresh and safe for consumption
- Side mount self-contained refrigeration
- (4) 4" casters (2 locking and 2 non-locking)

#### **NOMINAL STORAGE CAPACITY**

Cubic Feet: 12 cu. ft.