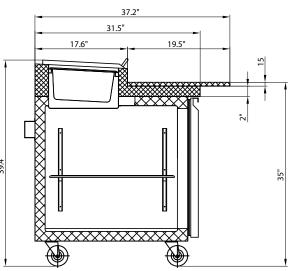

#### **Pizza Prep Tables**

| Doors | Shelves | Amps | HP  | Refrigerant | Capacity   | Dimensions            | ltem<br>Weight Ibs | Shipping<br>Weight Ibs |
|-------|---------|------|-----|-------------|------------|-----------------------|--------------------|------------------------|
| 1     | 1       | 3.5A | 0.5 | R290        | 12 cu. ft. | 49.8" x 31.5" x 39.4" | 286.0              | 396.0                  |

SIDE