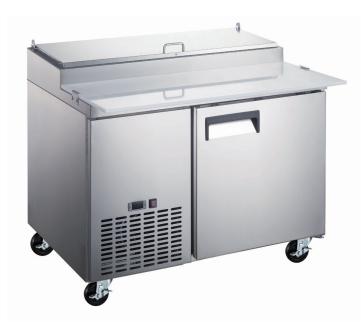

# Grista Pizza Prep Table, 1 Door - 50"

# WARRANTY (USA / CANADA)

2 Year Warranty on Parts & Labor, 5 Years on Compressor Contact Admiral Craft Equipment for details at 1-877-672-7740

The Grista 1 Door Refrigerated Pizza Prep Table combines refrigerated storage with a convenient work surface to help streamline the preparation process in pizzerias, restaurants and other foodservice establishments. It allows your kitchen staff to quickly and efficiently assemble pizzas with all the necessary ingredients within arm's reach. This pizza prep table has one self-closing door and is made of a 430 stainless steel exterior and painted aluminum interior to meet the demands of your commercial kitchen.

#### FEATURES AND CONSTRUCTION -

- 1 self-closing door with a recessed handle
- 10 cubic feet of storage
- 430 stainless steel exterior and painted aluminum interior
- 1 adjustable plastic coated steel shelf
- Hinged insulated lid
- 19" deep by 3/4" thick polyethylene cutting board
- Precise digital temperature controller with LED display
- Temperature range of 33°F to 41°F ensures ingredients remain fresh and safe for consumption
- Side mount self-contained refrigeration
- (4) 4" casters (2 locking and 2 non-locking)