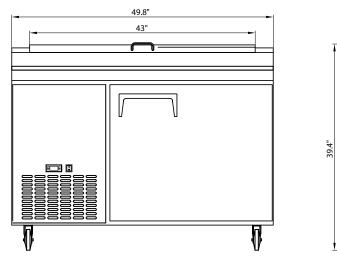

#### FRONT

TOP

#### **Pizza Prep Tables**

| Doors | Shelves | Amps | HP  | Refrigerant | Capacity   | Dimensions            | ltem<br>Weight Ibs | Shipping<br>Weight Ibs |
|-------|---------|------|-----|-------------|------------|-----------------------|--------------------|------------------------|
| 1     | 1       | 3.5A | 0.5 | R290        | 12 cu. ft. | 49.8" x 31.5" x 39.4" | 286.0              | 396.0                  |