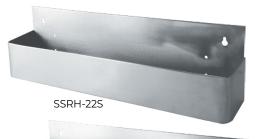

### Speed Rail Bottle Holder

- -Heavy-duty stainless steel bar organizer perfect for holding and displaying liquors, squeeze bottles, pour bottles and other bar supplies
- -Easy to install with integrated keyhole and hanger kit (sold separately)

| Item     | Description                            | UOM  | Case   |
|----------|----------------------------------------|------|--------|
| SSRH-22S | 22", 1-Tier                            | Each | 1/6    |
| SSRH-32S | 32", 1-Tier                            | Each | 1/6    |
| SSRH-42S | 42", 1-Tier                            | Each | 1/6    |
| SSRH-22D | 22", 2-Tier                            | Each | 1/6    |
| SSRH-32D | 32", 2-Tier                            | Each | 1/3    |
| SSRH-42D | 42", 2-Tier                            | Each | 1/3    |
| SSRH-HNG | Hanger Kit for SSRH series (Not Shown) | Set  | 12/120 |