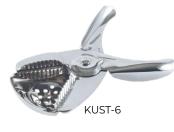

#### **Juice Strainer**

- -Rust-, tarish-, corrosion-, and acid-resistant stainless steel construction
- -Ideal for squeezing lemon and lime
- -Easy to use with seed-free straining

| Item   | Description | UOM  | Case   |
|--------|-------------|------|--------|
| KUST-6 | 6"Dia       | Each | 12/144 |