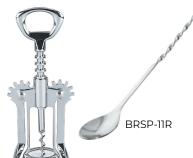

# Wing-Style Corkscrew 🛍

-Double wings with sharp point for effortless cork extraction and foil cutting

| Item    | Description   | UOM  | Case   |
|---------|---------------|------|--------|
| CKSW-4S | Chrome-Plated | Each | 12/144 |

#### **Bar Spoon**

- -Handy stainless steel bar helper with twisted handle for firm grip when stirring in tall glass
- -Weighted teardrop-shaped end adds balance when in use.

| Item     | Description | UOM  | Case   |
|----------|-------------|------|--------|
| BRSP-11R | 11"         | Each | 24/600 |