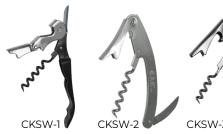

## Waiter's Corkscrew 🛍

- -Easy-to-carry pocket size
- -Versatile wine accessory with cutting, inserting, turning and opening all-in-one

| Item   | Description          | UOM  | Case   |
|--------|----------------------|------|--------|
| CKSW-3 | Black Finish         | Each | 12/144 |
| CKSW-2 | S/S w/ Curved Handle | Each | 12/144 |
| CKSW-1 | Hinged Double Lever  | Each | 6/96   |