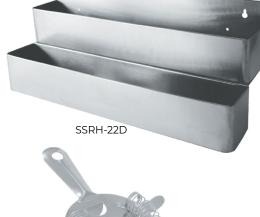

### Speed Rail Bottle Holder

- -Heavy-duty stainless steel bar organizer perfect for holding and displaying liquors, squeeze bottles, pour bottles and other bar supplies
- -Easy to install with integrated keyhole and hanger kit (sold separately)

| Item     | Description                            | UOM  | Case   |
|----------|----------------------------------------|------|--------|
| SSRH-22S | 22", 1-Tier                            | Each | 1/6    |
| SSRH-32S | 32", 1-Tier                            | Each | 1/6    |
| SSRH-42S | 42", 1-Tier                            | Each | 1/6    |
| SSRH-22D | 22", 2-Tier                            | Each | 1/6    |
| SSRH-32D | 32", 2-Tier                            | Each | 1/3    |
| SSRH-42D | 42", 2-Tier                            | Each | 1/3    |
| SSRH-HNG | Hanger Kit for SSRH series (Not Shown) | Set  | 12/120 |