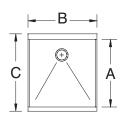

### **DIMENSIONS and SPECIFICATIONS**

В

TOL Overall: ± .500" Interior: ± .250"

ALL DIMENSIONS ARE TYPICAL

## "400" Series "600" Series **Ship** 16 Ga. S/S "430" 16 Ga. S/S "300" **Weight** C

| 18" | 18" | 21 1/2" | 4-81-18 | 6-81-18 | 45 lbs. |
|-----|-----|---------|---------|---------|---------|
| 21" | 18" | 24 1/2" | 4-1-18  | N/A     | 47 lbs. |
| 21" | 24" | 24 1/2" | 4-1-24  | 6-1-24  | 53 lbs. |
| 21" | 36" | 24 1/2" | 4-1-36  | 6-1-36  | 66 lbs. |
| 24" | 24" | 27 1/2" | 4-41-24 | 6-41-24 | 53 lbs. |
| 24" | 36" | 27 1/2" | 4-41-36 | 6-41-36 | 69 lbs. |

ONE COMPARTMENT

| TWO COMPARTM | IENTS |
|--------------|-------|
|--------------|-------|

| A   | В   | С       | D   | "400" Series<br>16 Ga. S/S "430" | "600" Series<br>16 Ga. S/S "300" | Ship<br>Weight |
|-----|-----|---------|-----|----------------------------------|----------------------------------|----------------|
| 21" | 36" | 24 1/2" | 18" | 4-2-36                           | 6-2-36                           | 73 lbs.        |
| 21" | 48" | 24 1/2" | 24" | 4-2-48                           | 6-2-48                           | 86 lbs.        |
| 21" | 60" | 24 1/2" | 30" | 4-2-60                           | N/A                              | 100 lbs.       |
| 24" | 48" | 27 1/2" | 24" | 4-42-48                          | 6-42-48                          | 88 lbs.        |
| 24" | 60" | 27 1/2" | 30" | 4-42-60                          | N/A                              | 108 lbs.       |

#### THREE COMPARTMENTS

| A   | В   | С       | D   | "400" Series<br>16 Ga. S/S "430" | "600" Series<br>16 Ga. S/S "300" | Ship<br>Weight |
|-----|-----|---------|-----|----------------------------------|----------------------------------|----------------|
| 21" | 36" | 24 1/2" | 12" | 4-3-36                           | 6-3-36                           | 78 lbs.        |
| 21" | 48" | 24 1/2" | 16" | 4-3-48                           | 6-3-48                           | 91 lbs.        |
| 21" | 54" | 24 1/2" | 18" | 4-3-54                           | 6-3-54                           | 98 lbs.        |

|   | 18" & 21"<br>Front to Back<br>Models | 24"<br>Front to<br>Back Models |  |
|---|--------------------------------------|--------------------------------|--|
| E | 8"                                   | 6"                             |  |
| F | 41"                                  | 38"                            |  |
| G | 14"                                  | 13"                            |  |
| Н | 37 3/4"                              | 35 3/4"                        |  |
| I | 13"                                  | 12"                            |  |