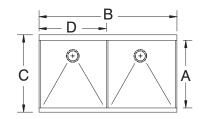

ONE COMPARTMENT

| TWO COMPARTM | IENTS |
|--------------|-------|
|--------------|-------|

| A   | В   | С       | D   | "400" Series<br>16 Ga. S/S "430" | "600" Series<br>16 Ga. S/S "300" | Ship<br>Weight |
|-----|-----|---------|-----|----------------------------------|----------------------------------|----------------|
| 21" | 36" | 24 1/2" | 18" | 4-2-36                           | 6-2-36                           | 73 lbs.        |
| 21" | 48" | 24 1/2" | 24" | 4-2-48                           | 6-2-48                           | 86 lbs.        |
| 21" | 60" | 24 1/2" | 30" | 4-2-60                           | N/A                              | 100 lbs.       |
| 24" | 48" | 27 1/2" | 24" | 4-42-48                          | 6-42-48                          | 88 lbs.        |
| 24" | 60" | 27 1/2" | 30" | 4-42-60                          | N/A                              | 108 lbs.       |

### **DIMENSIONS and SPECIFICATIONS**

В

TOL Overall: ± .500" Interior: ± .250"

ALL DIMENSIONS ARE TYPICAL