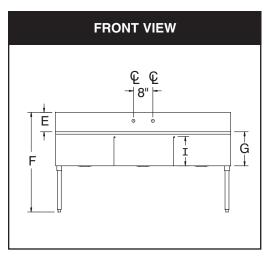

|   | 18" & 21"<br>Front to Back<br>Models | 24"<br>Front to<br>Back Models |  |
|---|--------------------------------------|--------------------------------|--|
| E | 8"                                   | 6"                             |  |
| F | 41"                                  | 38"                            |  |
| G | 14"                                  | 13"                            |  |
| Н | 37 3/4"                              | 35 3/4"                        |  |
| I | 13"                                  | 12"                            |  |

#### **MECHANICAL:**

Supply is 1/2" hot & cold.

Faucet holes on 8" O.C.

Waste drains are 1 1/2" IPS basket type and are included.

Faucets are not included (see accessories).

Three compartment units with 24" sink bowls require two faucets.