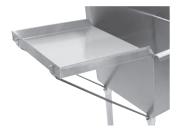

TWO COMPARTMENT

THREE COMPARTMENT

**DETACHABLE DRAINBOARDS** 

| Size      | 18 Ga. S/S "430" | Wt.     |
|-----------|------------------|---------|
| 18" x 18" | N-5-818          | 10 lbs. |
| 21" x 18" | N-5-18           | 11 lbs. |
| 21" x 24" | N-5-24           | 12 lbs. |
| 21" x 30" | N-5-30           | 22 lbs. |
| 21" x 36" | N-5-36*          | 25 lbs. |
| 21" x 48" | N-5-48*          | 28 lbs. |
| 24" x 24" | N-54-24          | 18 lbs. |
| 24" x 36" | N-54-36*         | 32 lbs. |
| 24" x 48" | N-54-48*         | 36 lbs. |

<sup>\*</sup>Drainboards 36" and 48" are supplied with legs for support