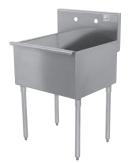

## "400" Series "600" Series **Ship** 16 Ga. S/S "430" 16 Ga. S/S "300" **Weight** C

| 18" | 18" | 21 1/2" | 4-81-18 | 6-81-18 | 45 lbs. |
|-----|-----|---------|---------|---------|---------|
| 21" | 18" | 24 1/2" | 4-1-18  | N/A     | 47 lbs. |
| 21" | 24" | 24 1/2" | 4-1-24  | 6-1-24  | 53 lbs. |
| 21" | 36" | 24 1/2" | 4-1-36  | 6-1-36  | 66 lbs. |
| 24" | 24" | 27 1/2" | 4-41-24 | 6-41-24 | 53 lbs. |
| 24" | 36" | 27 1/2" | 4-41-36 | 6-41-36 | 69 lbs. |