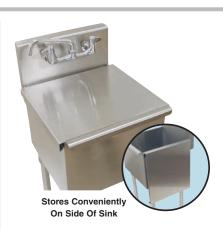

#### STAINLESS STEEL SINK COVERS FOR ONE COMPARTMENT BUDGET SINKS

| Size      | MODEL   | Wt.     |
|-----------|---------|---------|
| 18" x 18" | LSC-81  | 20 lbs. |
| 21" x 24" | LSC-24  | 21 lbs. |
| 24" x 24" | LSC-242 | 22 lbs. |
| 24" x 36" | LSC-36  | 23 lbs. |