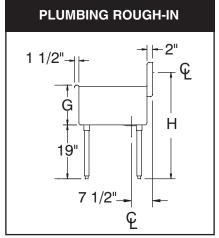

#### **MECHANICAL:**

Supply is 1/2" hot & cold.

Faucet holes on 8" O.C.

Waste drains are 1 1/2" IPS basket type and are included.

Faucets are not included (see accessories).

Three compartment units with 24" sink bowls require two faucets.

|   | 18" & 21"<br>Front to Back<br>Models | 24"<br>Front to<br>Back Models |  |
|---|--------------------------------------|--------------------------------|--|
| E | 8"                                   | 6"                             |  |
| F | 41"                                  | 38"                            |  |
| G | 14"                                  | 13"                            |  |
| Н | 37 3/4"                              | 35 3/4"                        |  |
| I | 13"                                  | 12"                            |  |