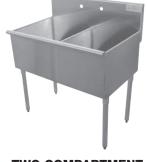

ONE COMPARTMENT

| TWO COMPARTM | IENTS |
|--------------|-------|
|--------------|-------|

| A   | В   | С       | D   | "400" Series<br>16 Ga. S/S "430" | "600" Series<br>16 Ga. S/S "300" | Ship<br>Weight |
|-----|-----|---------|-----|----------------------------------|----------------------------------|----------------|
| 21" | 36" | 24 1/2" | 18" | 4-2-36                           | 6-2-36                           | 73 lbs.        |
| 21" | 48" | 24 1/2" | 24" | 4-2-48                           | 6-2-48                           | 86 lbs.        |
| 21" | 60" | 24 1/2" | 30" | 4-2-60                           | N/A                              | 100 lbs.       |
| 24" | 48" | 27 1/2" | 24" | 4-42-48                          | 6-42-48                          | 88 lbs.        |
| 24" | 60" | 27 1/2" | 30" | 4-42-60                          | N/A                              | 108 lbs.       |