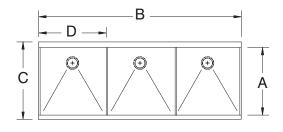

#### THREE COMPARTMENTS

| A   | В   | С       | D   | "400" Series<br>16 Ga. S/S "430" | "600" Series<br>16 Ga. S/S "300" | Ship<br>Weight |
|-----|-----|---------|-----|----------------------------------|----------------------------------|----------------|
| 21" | 36" | 24 1/2" | 12" | 4-3-36                           | 6-3-36                           | 78 lbs.        |
| 21" | 48" | 24 1/2" | 16" | 4-3-48                           | 6-3-48                           | 91 lbs.        |
| 21" | 54" | 24 1/2" | 18" | 4-3-54                           | 6-3-54                           | 98 lbs.        |

### **DIMENSIONS and SPECIFICATIONS**

В

TOL Overall: ± .500" Interior: ± .250"

ALL DIMENSIONS ARE TYPICAL