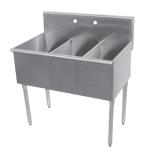

#### THREE COMPARTMENTS

| A   | В   | С       | D   | "400" Series<br>16 Ga. S/S "430" | "600" Series<br>16 Ga. S/S "300" | Ship<br>Weight |
|-----|-----|---------|-----|----------------------------------|----------------------------------|----------------|
| 21" | 36" | 24 1/2" | 12" | 4-3-36                           | 6-3-36                           | 78 lbs.        |
| 21" | 48" | 24 1/2" | 16" | 4-3-48                           | 6-3-48                           | 91 lbs.        |
| 21" | 54" | 24 1/2" | 18" | 4-3-54                           | 6-3-54                           | 98 lbs.        |