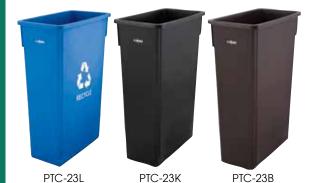

### SLENDER TRASH CANS & LIDS

PWR-28K

#### SLENDER TRASH CANS

- Compact size is great for use in locations where space is limited
- Rolled top-rim for added strength
- Rounded edges and corners for easier cleaning
- Made of durable, high-density polypropylene making it resistant to moisture and certain cleaning solutions
- Lids sold separately

| ITEM      | DESCRIPTION        | COLOR | UOM  | CASE |
|-----------|--------------------|-------|------|------|
| PTC-23GRC | 23 Gallon, Compost | Green | Each | 10   |
| PTC-23L   | 23 Gallon, Recycle | Blue  | Each | 10   |
| PTC-23K   | 23 Gallon          | Black | Each | 10   |
| PTC-23SG  | 23 Gallon          | Gray  | Each | 10   |
| PTC-23B   | 23 Gallon          | Brown | Each | 10   |