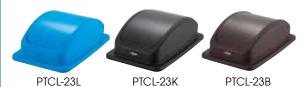

#### LIDS FOR SLENDER TRASH CANS

#### Counterbalanced swing lids

| ITEM      | DESCRIPTION       | COLOR | UOM  | CASE |
|-----------|-------------------|-------|------|------|
| PTCL-23GR | Lid for PTC-23GRC | Green | Each | 4    |
| PTCL-23L  | Lid for PTC-23L   | Blue  | Each | 4    |
| PTCL-23K  | Lid for PTC-23K   | Black | Each | 4    |
| PTCL-23   | Lid for PTC-23SG  | Gray  | Each | 4    |
| PTCL-23B  | Lid for PTC-23B   | Brown | Each | 4    |