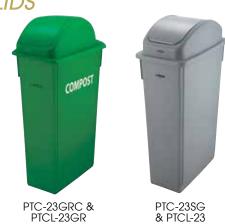

### SLENDER TRASH CANS & LIDS

PWR-28K

#### SLENDER TRASH CANS

- Compact size is great for use in locations where space is limited
- Rolled top-rim for added strength
- Rounded edges and corners for easier cleaning
- Made of durable, high-density polypropylene making it resistant to moisture and certain cleaning solutions
- Lids sold separately

| ITEM      | DESCRIPTION        | COLOR | UOM  | CASE |
|-----------|--------------------|-------|------|------|
| PTC-23GRC | 23 Gallon, Compost | Green | Each | 10   |
| PTC-23L   | 23 Gallon, Recycle | Blue  | Each | 10   |
| PTC-23K   | 23 Gallon          | Black | Each | 10   |
| PTC-23SG  | 23 Gallon          | Gray  | Each | 10   |
| PTC-23B   | 23 Gallon          | Brown | Each | 10   |