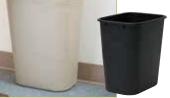

# WASTE BASKETS

PWR-28L

#### **WASTE BASKETS**

These anti-jamming plastic cans feature a rolled edge for added strength and easy grip.

#### ◆ 28 or 41 quart capacity options

| ITEM     | DESCRIPTION    | COLOR | UOM  | CASE |
|----------|----------------|-------|------|------|
| PWR-28BE | 28 Qt          | Beige | Each | 1/12 |
| PWR-28K  | 28 Qt          | Black | Each | 1/12 |
| PWR-28L  | 28 Qt, RECYCLE | Blue  | Each | 1/12 |
| PWR-41BE | 41 Qt          | Beige | Each | 1/12 |
| PWR-41K  | 41 Qt          | Black | Each | 1/12 |