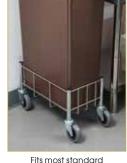

## CART FOR SLENDER TRASH CANS

Fits most standard slim trash cans

| ITEM     | DESCRIPTION               | UOM  | CASE |  |
|----------|---------------------------|------|------|--|
| DWR-1708 | 18-1/2"L x 9-1/2"W x 12"H | Each | 4    |  |

Shown with PTC-23SG