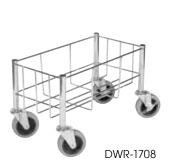

#### WIRE DOLLY FOR SLENDER TRASH CANS

Give slender trash cans mobility to move from one location to another with the ease of this rolling cart built for the task.

- ◆ 400 Lbs capacity with 3-3/4" non-marking casters
- ◆ Zinc-plated to resist rust and corrosion
- ♦ Compatible with PTC-Series 23 gallon slender trash cans

| ITEM     | DESCRIPTION               | UOM  | CASE |  |
|----------|---------------------------|------|------|--|
| DWR-1708 | 18-1/2"L x 9-1/2"W x 12"H | Each | 4    |  |

Shown with PTC-23SG