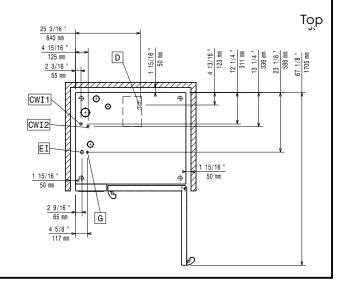

|   |







CWI1 = Cold Water inlet

EI = Electrical connection

CWI2 = Cold Water Inlet 2

G = Gas connection

D = Drain

DO = Overflow drain pipe



#### **Electric**

Supply voltage:

**219781 (ECOG62T3O0)** 120 V/1 ph/60 Hz

Electrical power, default: 1.5 kW
Electrical power, max: 1.5 kW

Gas

Gas Power: 37.7 kW

Standard gas delivery: Natural Gas G20

Static Pressure: < 10" WC

Dynamic Pressure: 7" WC

ISO 7/1 gas connection

diameter: 1/2" MNPT

Electrolux Professional does not recommend the use of a GFCI outlet. If a GFCI outlet is required by code, a commercial GFCI with a trip rating of 20 mA must be used.

#### Water:

Water Cold Supply Connection: 3/4"
Cold Water Inlet Connection: 3/4" GHT

 Pressure:
 15-87 psi (1-6 bar)

 Drain "D":
 2" (50 mm)

Max inlet water supply

temperature: 86°F (30°C)
Conductivity: 0 µS/cm
Water inlet cold 1: unfiltered
Water inlet cold 2: filtered

**Electrolux Professional** recommends the use o