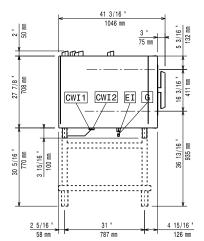

|   |







CWI1 = Cold Water inlet

EI = Electrical connection

CWI2 = Cold Water Inlet 2

G = Gas connection

D = Drain

DO = Overflow drain pipe



#### **Electric**

Supply voltage:

**219781 (ECOG62T3O0)** 120 V/1 ph/60 Hz

Electrical power, default: 1.5 kW
Electrical power, max: 1.5 kW

Gas

Gas Power: 37.7 kW

Standard gas delivery: Natural Gas G20

Static Pressure: < 10" WC

Dynamic Pressure: 7" WC

ISO 7/1 gas connection

diameter: 1/2" MNPT

Electrolux Professional does not recommend the use of a GFCI outlet. If a GFCI outlet is required by code, a commercial GFCI with a trip rating of 20 mA must be used.

#### Water:

Water Cold Supply Connection: 3/4"
Cold Water Inlet Connection: 3/4" GHT

 Pressure:
 15-87 psi (1-6 bar)

 Drain "D":
 2" (50 mm)

Max inlet water supply

temperature: 86°F