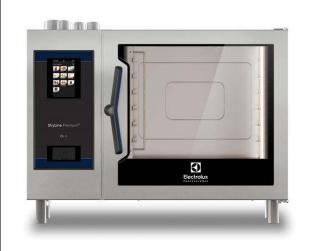

| ITEM #  |  |  |
|---------|--|--|
| MODEL # |  |  |
| NAME #  |  |  |
| SIS #   |  |  |

219781 (ECOG62T3O0)

SKYLINE PremiumS 6 FULL SHEET PANS (18" X 26") TOUCH-GAS 120V-BOILER

### Item No.

Combi oven with high resolution full touch screen interface, multilanguage, IPX5, ETL, EnergyStar, Ergocert

- Built-in BOILER (in s/s 316L) with Lambda Sensor
- OptiFlow: air distribution system with 7 fan speed levels
- SkyClean: Automatic and built-in self cleaning system with integrated descale of the steam generator.
- 3 Cooking modes: Automatic, Programs, Manual
- Special functions: MultiTimer cooking, Plan-n-Save, SkyHub homepage, agenda MyPlanner, SkyDuo connection to SkyLine ChillerS, automatic backup mode to avoid downtime
- USB port to download HACCP data, programs and settings. Connectivity to the cloud ready
- 6-point multi sensor core temperature probe
- Triple-glass door with double LED lights line
- -Includes (3) 922076 stainless steel grids