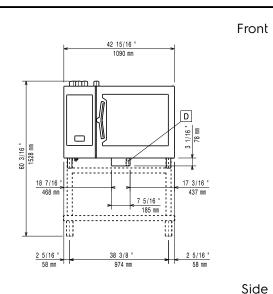

|   |







CWI1 = Cold Water inlet

EI = Electrical connection

CWI2 = Cold Water Inlet 2

G = Gas connection

D = Drain

DO = Overflow drain pipe



#### **Electric**

Supply voltage:

**219781 (ECOG62T3O0)** 120 V/1 ph/60 Hz

Electrical power, default: 1.5 kW
Electrical power, max: 1.5 kW

Gas

Gas Power: 37.7 kW

Standard gas delivery: Natural Gas G20

Static Pressure: < 10" WC

Dynamic Pressure: 7" WC

ISO 7/1 gas connection

diameter: 1/2" MNPT

Electrolux Professional does not recommend the use of a GFCI outlet. If a GFCI outlet is required by code, a commercial GFCI with a trip rating of 20 mA must be used.

#### Water:

Water Cold Supply Connection: 3/4"
Cold Water Inlet Connection: 3/4" GHT

 Pressure:
 15-87 psi (1-6 bar)

 Drain "D":
 2" (50 mm)

Max inlet water supply

temperature: 86