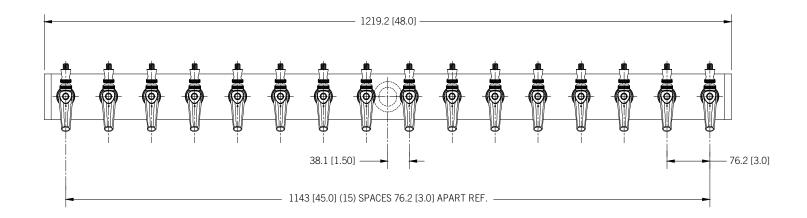

and build a custom tower around Kool-Rite™.
- Kool-Rite<sup>™</sup> technology with patented cooling blocks and leak proof shanks.
- All stainless steel contact with the beer for the ultimate in draft purity.







www.micromatic.com • 1 (866) 327-4159

KOOL-RITE™ INSERT - 16 FAUCET

Job Number: Location:



| Part No. | Faucets | Shank Length | Dispense System     | Shipping Weight |
|----------|---------|--------------|---------------------|-----------------|
| □ 1739-L | 16      | Long         | Kool-Rite™ (Glycol) | 18 kg           |
|          |         |              |                     | 39 lbs          |
| □ 1739-S | 16      | Short        | Kool-Rite™ (Glycol) | 18 kg           |
|          |         |              |                     | 39 lbs          |

### **Dimensions**









Toll-Free: 1-866-327-4159 www.micromatic.com

#### West

19791 Bahama St. Northridge, CA 91324 Tel. (818) 701-9765 Fax. (818) 701-9844

#### Central

10726 North Second St. Machesney Park, IL 61115 Tel. (815) 968-7557 Fax. (815) 968-0363

#### Southeast

15111 Dispense Ln. Brooksville, FL 34604 Tel. (352) 799-6331 Fax. (352) 796-2429

#### **Northeast**

4601 Saucon Creek Rd. Center Valley, PA 18034 Tel. (610) 625-4464 Fax. (610) 625-4466