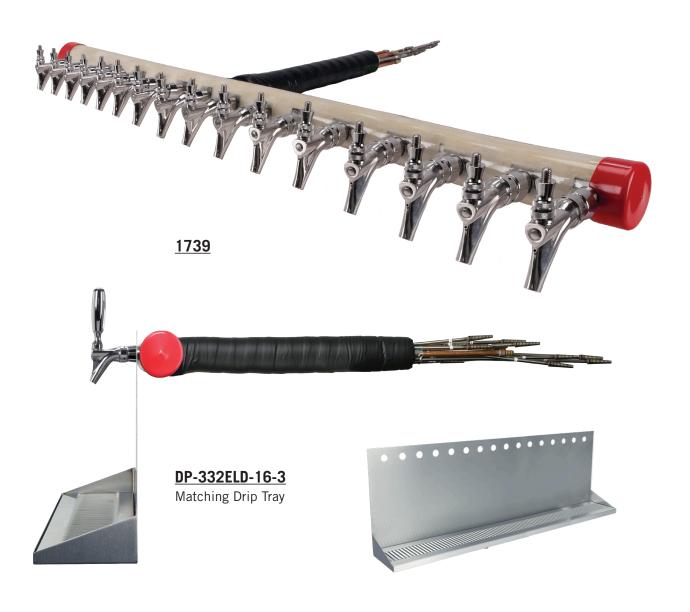

# KOOL-RITE™ INSERT - 16 FAUCET

- Imagine the draft tower possibilities to match a theme or décor.
- Design and build a custom tower around Kool-Rite™.
- Kool-Rite<sup>™</sup> technology with patented cooling blocks and leak proof shanks.
- All stainless steel contact with the beer for the ultimate in draft purity.

www.micromatic.com • 1 (866) 327-4159

KOOL-RITE™ INSERT - 16 FAUCET

Job Number: Location:

| Part No. | Faucets | Shank Length | Dispense System     | Shipping Weight |
|----------|---------|--------------|---------------------|-----------------|
| □ 1739-L | 16      | Long         | Kool-Rite™ (Glycol) | 18 kg           |
|          |         |              |                     | 39 lbs          |
| □ 1739-S | 16      | Short        | Kool-Rite™ (Glycol) | 18 kg           |
|          |         |              |                     | 39 lbs          |