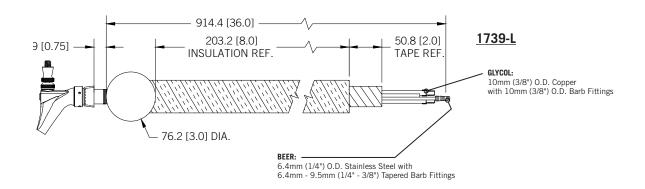

www.micromatic.com • 1 (866) 327-4159

KOOL-RITE™ INSERT - 16 FAUCET

Job Number: Location:

| Part No. | Faucets | Shank Length | Dispense System     | Shipping Weight |
|----------|---------|--------------|---------------------|-----------------|
| □ 1739-L | 16      | Long         | Kool-Rite™ (Glycol) | 18 kg           |
|          |         |              |                     | 39 lbs          |
| □ 1739-S | 16      | Short        | Kool-Rite™ (Glycol) | 18 kg           |
|          |         |              |                     | 39 lbs          |

### **Dimensions**

Toll-Free: 1-866-327-4159 www.micromatic.com