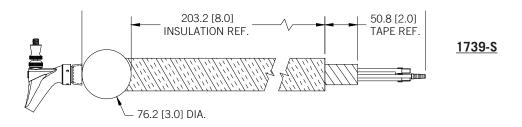

www.micromatic.com • 1 (866) 327-4159

KOOL-RITE™ INSERT - 16 FAUCET

Job Number: Location:

| Part No. | Faucets | Shank Length | Dispense System     | Shipping Weight |
|----------|---------|--------------|---------------------|-----------------|
| □ 1739-L | 16      | Long         | Kool-Rite™ (Glycol) | 18 kg           |
|          |         |              |                     | 39 lbs          |
| □ 1739-S | 16      | Short        | Kool-Rite™ (Glycol) | 18 kg           |
|          |         |              |                     | 39 lbs          |

### **Dimensions**

Toll-Free: 1-866-327-4159 www.micromatic.com