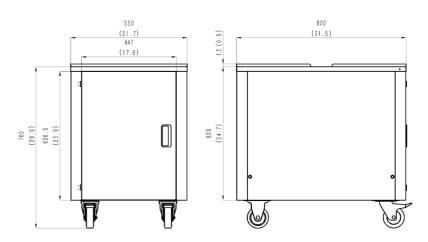

#### **SPECIFICATIONS**

| Dimensions | Net (mm/in) | Shipping (mm/in) |
|------------|-------------|------------------|
| Width      | 550 / 21.7  | 626 / 24.6       |
| Depth      | 800 / 31.5  | 876 / 34.5       |
| Height     | 773 / 30.5  | 800 / 31.5       |
|            |             |                  |
| Weight     | Kg/lb       |                  |

| Weight   | Kg/lb                |  |
|----------|----------------------|--|
| Net      | 38 / 84              |  |
| Shipping | 57 / 125             |  |
| Volume   | 0.44 CBM / 15.54 CBF |  |