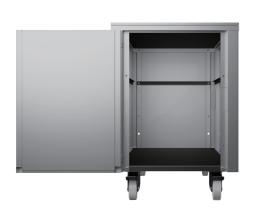

#### **Large Storage Cabinet**

7 CBF storage cabinet accessible from the front via a recessed pull handle