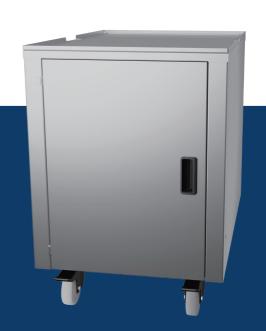

# Heavy duty equipment cart with large storage cabinet

#### **Full Stainless Steel Build**

Food grade stainless steel panels for food service environment; Reinforced top panel to support heavy counter top equipment

#### **Heavy Duty Casters**

Heavy duty 4" casters support up to 405kg/900lbs Front swivel casters allow smooth and flexible maneuver Foot locks ensure safety & stability