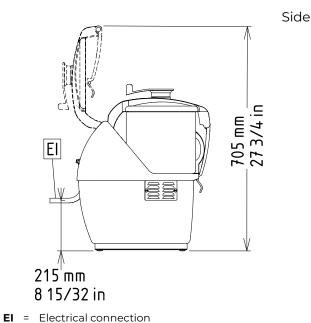

External dimensions,

**Width:** 10 1/16" (256 mm)

External dimensions, Depth: 16 5/8" (422 mm)

External dimensions,

 External dimensions,

 Height:
 20 9/16" (522 mm)

 Shipping width:
 11 13/16" (300 mm)

 Shipping depth:
 23 5/8" (600 mm)