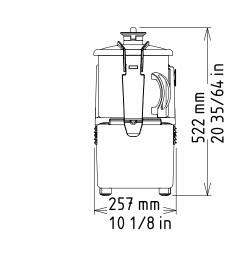

External dimensions,

**Width:** 10 1/16" (256 mm)

External dimensions, Depth: 16 5/8" (422 mm)

External dimensions,

 External dimensions,

 Height:
 20 9/16" (522 mm)

 Shipping width:
 11 13/16" (300 mm)

 Shipping depth:
 23 5/8" (600 mm)