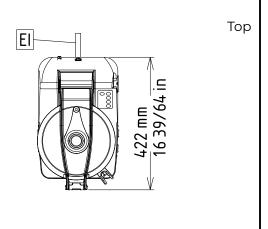

External dimensions,

**Width:** 10 1/16" (256 mm)

External dimensions, Depth: 16 5/8" (422 mm)

External dimensions,

 External dimensions,

 Height:
 20 9/16" (522 mm)

 Shipping width:
 11 13/16" (300 mm)

 Shipping depth:
 23 5/8" (600 mm)