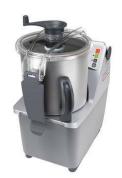

#### 602246 (DK70)

Cutter Mixer, variable speed (300-3700 RPM), equipped with 7lt/7.4 quart stainless steel bowl with clear BPA-free lid, with bowl scraper, fine serrated blade rotor, stainless steel housing, 300-3300 RPM, 2 HP, 120v/60/1-ph, 15.0 amps.

#### **Main Features**

AIA#

- Emulsifier function (scraper) included as standard.
- All parts in contact with food are removable without the use of tools, completely dismountable and dishwasher safe.
- Pulse function to coarse chopping.
- Base fixed cover for a better handling.
- Delivered with:-7.4 qt stainless steel cutter bowl, transparent lid, scraper and microtoothed blade rotor.
- Capacity:-cutter mixer working capacity from 5.3 ounces (150 g) to 6.6 lbs (3.5 kg), for 50-150 meals per service.