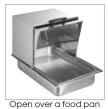

# **ROLL-TOP COVER**

- ◆ Fits full-size 12" x 20" food well opening
- ◆ Plastic handle is heat resistant up to 220°F (105°C)

| ITEM  | DESCRIPTION                | UOM  | CASE |
|-------|----------------------------|------|------|
| C-RCF | 20-3/4"L x 13"W x 11-7/8"H | Each | 1/2  |

C-RCF