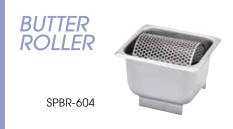

## 18/8 STAINLESS STEEL 1/6 SIZE BUTTER ROLLER

- Fits into 7"L x 6-3/8"W size opening
- Roller is removable for easy cleaning

| ITEM     | DESCRIPTION   | UOM  | CASE |
|----------|---------------|------|------|
| SPBR-604 | 7"L x 6-3/8"W | Each | 1/6  |