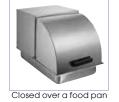

# **ROLL-TOP COVER**

- ◆ Fits full-size 12" x 20" food well opening
- ◆ Plastic handle is heat resistant up to 220°F (105°C)

| ITEM  | DESCRIPTION                | UOM  | CASE |
|-------|----------------------------|------|------|
| C-RCF | 20-3/4"L x 13"W x 11-7/8"H | Each | 1/2  |

C-RCF