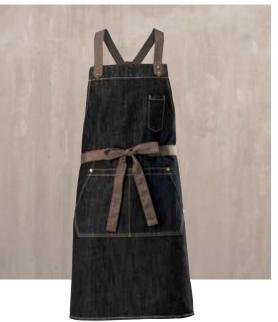

## HEAVYWEIGHT DENIM BIB APRON, CROSS-BACK

Stylish and functional, the dark wash denim masks spills and stains while keeping up appearances.

- ♦ 80/20 cotton-poly blend dark wash denim
- Contrast stitching and brass rivet details
- Cross-back straps adjust for best fit
- ◆ Two (2) slanted waist pockets
- ◆ Thermometer/pen pocket
- ◆ 31-3/4"L x 26-3/4"W
- Color display box only available with full case (FC) qty

| ITEM      | COLOR                    | UOM  | CASE  |
|-----------|--------------------------|------|-------|
| BADN-3126 | Dark Wash w/Brown Straps | Each | 12/24 |

Cross-back