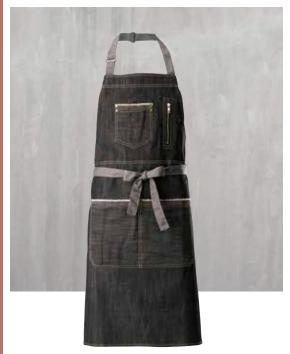

## HEAVYWEIGHT DENIM BIB APRON, ADJUSTABLE NECK

Hard-wearing style that can handle the hustle. Adjust the neck strap to achieve the perfect length.

- ♦ 80/20 cotton-poly blend dark wash denim
- Adjustable neck accommodates most heights
- ◆ Two (2) vertical waist pockets
- Open chest pocket
- ◆ Zippered cell-phone pocket
- ◆ 34-1/2"L x 30-1/4"W
- Color display box only available with full case (FC) qty

| ITEM      | COLOR                   | UOM  | CASE  |  |
|-----------|-------------------------|------|-------|--|
| BADN-3430 | Dark Wash w/Gray Straps | Each | 12/24 |  |

**Adjustable** neck strap