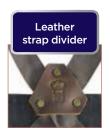

| ITEM      | COLOR                    | UOM  | CASE  |
|-----------|--------------------------|------|-------|
| BADN-3126 | Dark Wash w/Brown Straps | Each | 12/24 |

Cross-back