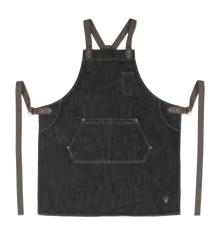

## HEAVYWEIGHT DENIM BIB APRON, CROSS-BACK

Stylish and functional, the dark wash denim masks spills and stains while keeping up appearances.

- ♦ 80/20 cotton-poly blend dark wash denim
- Contrast stitching and brass rivet details
- Cross-back straps adjust for best fit
- ◆ Two (2) slanted waist pockets
- ◆ Thermometer/pen pocket
- ◆ 31-3/4"L x 26-3/4"W
- Color display box only available with full case (FC) qty

| ITEM      | COLOR                    | UOM  | CASE  |
|-----------|--------------------------|------|-------|
| BADN-3126 | Dark Wash w/Brown Straps | Each | 12/24 |

Cross-back