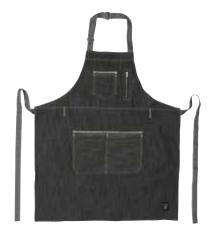

## HEAVYWEIGHT DENIM BIB APRON, ADJUSTABLE NECK

Hard-wearing style that can handle the hustle. Adjust the neck strap to achieve the perfect length.

- ♦ 80/20 cotton-poly blend dark wash denim
- Adjustable neck accommodates most heights
- ◆ Two (2) vertical waist pockets
- Open chest pocket
- ◆ Zippered cell-phone pocket
- ◆ 34-1/2"L x 30-1/4"W
- Color display box only available with full case (FC) qty

| ITEM      | COLOR                   | UOM  | CASE  |  |
|-----------|-------------------------|------|-------|--|
| BADN-3430 | Dark Wash w/Gray Straps | Each | 12/24 |  |

**Adjustable** neck strap