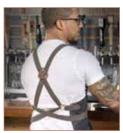

## HEAVYWEIGHT DENIM BIB APRON, CROSS-BACK

Stylish and functional, the dark wash denim masks spills and stains while keeping up appearances.

- ♦ 80/20 cotton-poly blend dark wash denim
- Contrast stitching and brass rivet details
- Cross-back straps adjust for best fit
- ◆ Two (2) slanted waist pockets
- ◆ Thermometer/pen pocket
- ◆ 31-3/4"L x 26-3/4"W
- Color display box only available with full case (FC) qty

| ITEM      | COLOR                    | UOM  | CASE  |
|-----------|--------------------------|------|-------|
| BADN-3126 | Dark Wash w/Brown Straps | Each | 12/24 |

Cross-back