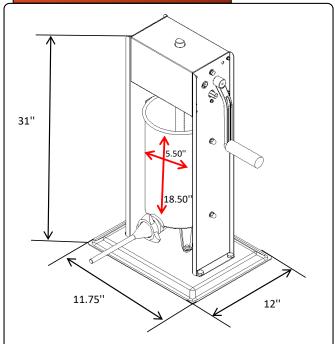

### **DIMENSIONS - 7VF**

#### **DIMENSIONS - 15VF**

**WARRANTY 01 YEAR PARTS** AND LABOR VALID IN THE CONTINENTAL UNITED STATES.

| Item | Dimensions (W x D x H)   | Weight (Net x Ship) | CAPACITY |
|------|--------------------------|---------------------|----------|
| 3VF  | 11.75" x 12" x 21"       | 25 lb x 29 lb       | 7 lb     |
| 7VF  | 11.75" x 12" x 31"       | 30 lb x 33 lb       | 15 lb    |
| 15VF | 22.80" x 13.38" x 30.69" | 42 lb x 46 lb       | 30 lb    |