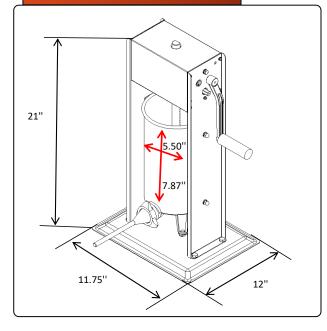

### **DIMENSIONS - 7VF**

#### **DIMENSIONS - 15VF**

**WARRANTY 01 YEAR PARTS** AND LABOR VALID IN THE CONTINENTAL UNITED STATES.

| Item | Dimensions (W x D x H)   | Weight (Net x Ship) | CAPACITY |
|------|--------------------------|---------------------|----------|
| 3VF  | 11.75" x 12" x 21"       | 25 lb x 29 lb       | 7 lb     |
| 7VF  | 11.75" x 12" x 31"       | 30 lb x 33 lb       | 15 lb    |
| 15VF | 22.80" x 13.38" x 30.69" | 42 lb x 46 lb       | 30 lb    |