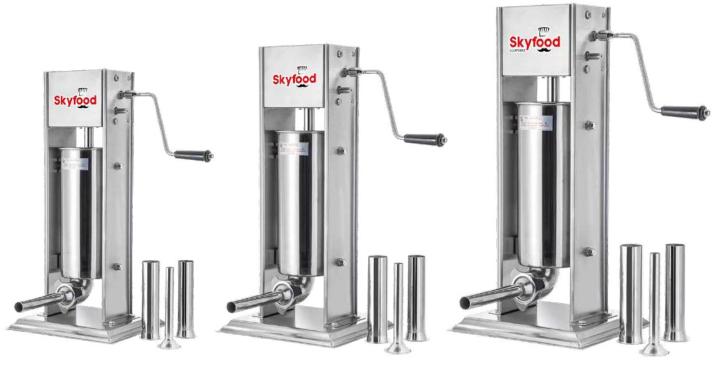

## SAUSAGE STUFFERS

3VF / 7VF / 15VF

**3VF 7LB MANUAL** SAUSAGE STUFFER **7VF** 15LB MANUAL SAUSAGE STUFFER **15VF 30LB MANUAL** SAUSAGE STUFFER

### STANDARD FEATURES

- · All units are made of stainless steel and feature stainless steel piston with rubber gasket and breather.
- Easily removable cylinder for loading and cleaning.
- Large rubber feet and heavy base prevent rocking during use.
- Two speed manual gearing for filling and stuffing.
- · All units come standard with four stainless steel stuffing tubes in different sizes (5/8", 7/8", 1  $\frac{1}{4}$ " and 1  $\frac{1}{2}$ ").