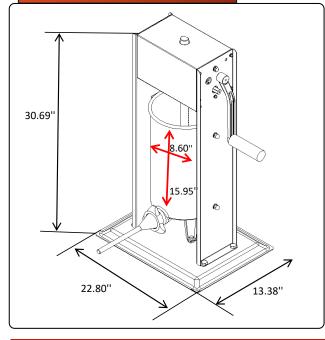

#### **DIMENSIONS - 15VF**

**WARRANTY 01 YEAR PARTS** AND LABOR VALID IN THE CONTINENTAL UNITED STATES.

| Item | Dimensions (W x D x H)   | Weight (Net x Ship) | CAPACITY |
|------|--------------------------|---------------------|----------|
| 3VF  | 11.75" x 12" x 21"       | 25 lb x 29 lb       | 7 lb     |
| 7VF  | 11.75" x 12" x 31"       | 30 lb x 33 lb       | 15 lb    |
| 15VF | 22.80" x 13.38" x 30.69" | 42 lb x 46 lb       | 30 lb    |