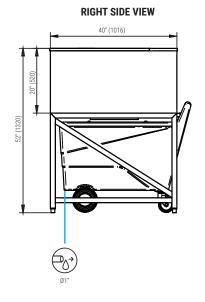

# **FRONTAL VIEW** 30" (762) **LOWER VIEW** 45\* (1133)

\* All dimensions in inches (and mm)

Total capacity

(lbs)

BIN SCS-350

309

243

247

556

Width 30" Depth 40" Height 60"

165

Width 38" Depth 48"

Height 52"

181

ITV Ice Makers, Inc. 9550 Satellite Blvd, Suite 100 Orlando, FL 32837 Phone: 1 407 826 1860 | Fax: 1 407 826 1861 Toll Free: 1 888 488 1423 sales@itvice.com | www.itvice.com