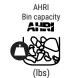

#### **FEATURES**

- ICE BIN CAPACITY OF 302 LBS + 247 LBS/CART
- ► AISI 304 STAINLESS STEEL CONSTRUCTION
- ▶ HARD SANITARY POLYETHYLENE LINER, RESISTANT TO BLOWS, AND SCRATCHES
- ► EASY CLEANING DESIGN®: SEAMLESS ONE-PIECE LINER WITH ROUNDED CORNERS, AVOIDING POSSIBLE DIRTY POINTS AND FACILITATING CLEANING
- ▶ DRAINAGE SYSTEM THAT COLLECTS AND DRIVES THE WATER TO THE DRAIN KEEPING THE BIN AND FLOOR CLEAN & DRY
- ► LARGE CAPACITY EASY CART®, UP TO 247 KG OF ICE (154 KG WITH BUCKETS); ERGONOMIC, EASY TO MOVE WITH LITTLE EFFORT
- ► EASY CART® HAS A BRAKING AND DRAINAGE SYSTEM
- EASY CART® IS MADE OF SANITARY POLYETHYLENE, SMOOTH SURFACE TO FACILITATE CLEANING. IT INCLUDES A COVER TO PREVENT DIRT TO CONTAMINATE THE ICE
- ▶ BASKETS FOR DISTRIBUTING ICE QUICKLY AND EFFORTLESSLY CAN BE INCLUDED (ACCESSORY)

Total capacity

(lbs)

BIN SCS-350

309

243

247

556

Width 30" Depth 40" Height 60"