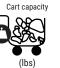

#### **FEATURES**

- ICE BIN CAPACITY OF 302 LBS + 247 LBS/CART
- ► AISI 304 STAINLESS STEEL CONSTRUCTION
- ▶ HARD SANITARY POLYETHYLENE LINER, RESISTANT TO BLOWS, AND SCRATCHES
- ► EASY CLEANING DESIGN®: SEAMLESS ONE-PIECE LINER WITH ROUNDED CORNERS, AVOIDING POSSIBLE DIRTY POINTS AND FACILITATING CLEANING
- ▶ DRAINAGE SYSTEM THAT COLLECTS AND DRIVES THE WATER TO THE DRAIN KEEPING THE BIN AND FLOOR CLEAN & DRY
- ► LARGE CAPACITY EASY CART®, UP TO 247 KG OF ICE (154 KG WITH BUCKETS); ERGONOMIC, EASY TO MOVE WITH LITTLE EFFORT
- ► EASY CART® HAS A BRAKING AND DRAINAGE SYSTEM
- EASY CART® IS MADE OF SANITARY POLYETHYLENE, SMOOTH SURFACE TO FACILITATE CLEANING. IT INCLUDES A COVER TO PREVENT DIRT TO CONTAMINATE THE ICE
- ▶ BASKETS FOR DISTRIBUTING ICE QUICKLY AND EFFORTLESSLY CAN BE INCLUDED (ACCESSORY)

Total capacity

(lbs)

BIN SCS-350

309

243

247

556

Width 30" Depth 40" Height 60"