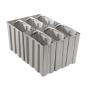

## ICE BIN WITH CART FOR MODULAR MACHINE

#### **FEATURES**

- ICE BIN CAPACITY OF 302 LBS + 247 LBS/CART
- ► AISI 304 STAINLESS STEEL CONSTRUCTION
- ▶ HARD SANITARY POLYETHYLENE LINER, RESISTANT TO BLOWS, AND SCRATCHES
- ► EASY CLEANING DESIGN®: SEAMLESS ONE-PIECE LINER WITH ROUNDED CORNERS, AVOIDING POSSIBLE DIRTY POINTS AND FACILITATING CLEANING
- ▶ DRAINAGE SYSTEM THAT COLLECTS AND DRIVES THE WATER TO THE DRAIN KEEPING THE BIN AND FLOOR CLEAN & DRY
- ► LARGE CAPACITY EASY CART®, UP TO 247 KG OF ICE (154 KG WITH BUCKETS); ERGONOMIC, EASY TO MOVE WITH LITTLE EFFORT
- ► EASY CART® HAS A BRAKING AND DRAINAGE SYSTEM
- EASY CART® IS MADE OF SANITARY POLYETHYLENE, SMOOTH SURFACE TO FACILITATE CLEANING. IT INCLUDES A COVER TO PREVENT DIRT TO CONTAMINATE THE ICE
- ▶ BASKETS FOR DISTRIBUTING ICE QUICKLY AND EFFORTLESSLY CAN BE INCLUDED (ACCESSORY)

Total capacity

(lbs)

BIN SCS-350

309

243

247

556

Width 30" Depth 40" Height 60"