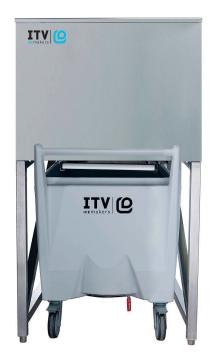

## ICE BIN WITH CART FOR MODULAR MACHINE

#### **FEATURES**

- ICE BIN CAPACITY OF 302 LBS + 247 LBS/CART
- ► AISI 304 STAINLESS STEEL CONSTRUCTION
- ▶ HARD SANITARY POLYETHYLENE LINER, RESISTANT TO BLOWS, AND SCRATCHES
- ► EASY CLEANING DESIGN®: SEAMLESS ONE-PIECE LINER WITH ROUNDED CORNERS, AVOIDING POSSIBLE DIRTY POINTS AND FACILITATING CLEANING
- ▶ DRAINAGE SYSTEM THAT COLLECTS AND DRIVES THE WATER TO THE DRAIN KEEPING THE BIN AND FLOOR CLEAN & DRY
- ► LARGE CAPACITY EASY CART®, UP TO 247 KG OF ICE (154 KG WITH BUCKETS); ERGONOMIC, EASY TO MOVE WITH LITTLE EFFORT
- ► EASY CART® HAS A BRAKING AND DRAINAGE SYSTEM
- EASY CART® IS MADE OF SANITARY POLYETHYLENE, SMOOTH SURFACE TO FACILITATE CLEANING. IT INCLUDES A COVER TO PREVENT DIRT TO CONTAMINATE THE ICE
- ▶ BASKETS FOR DISTRIBUTING ICE QUICKLY AND EFFORTLESSLY CAN BE INCLUDED (ACCESSORY)