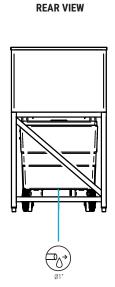

# **FRONTAL VIEW** 30" (762) **LOWER VIEW** 45\* (1133)

\* All dimensions in inches (and mm)

Total capacity

(lbs)

BIN SCS-350

309

243

247

556

Width 30" Depth 40" Height 60"