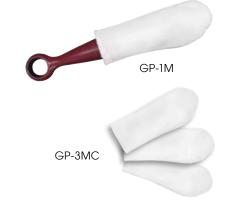

## BAR MAID® GLASS POLISHING WAND

- Flexible wand tip contours to shape of glass for reduced stress and gentle polishing
- Included cloth sleeve is lint-free and washable

| ITEM   | DESCRIPTION                                         | UOM     | CASE |   |
|--------|-----------------------------------------------------|---------|------|---|
| GP-1M  | Manual Polishing Wand                               | Each    | 1/35 |   |
| GP-3MC | Polishing Wand<br>Replacement Cloths, 3<br>per Pack | Pack    | 1/6  |   |
|        | Lint-fr                                             | ree shi | ne   | > |