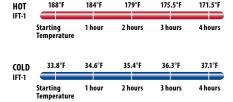

| COMPARTMENT                                                                        | COMPARTMENT CAPACITY                                                           |  |
|-------|---------------------------------------------------------------------------------------------------------------|------------------------------------------------------------------------------------|--------------------------------------------------------------------------------|--|
| IFT-1 | Exterior Dimensions:<br>18-3/4"W x 26-3/4"D x 24-1/2"H<br>Interior Dimensions:<br>13-1/4"W x 21"D x 19-5/16"H | 6 Full-Size, 2.5" H<br>4 Full-Size, 4" H<br>3 Full-Size, 6" H<br>4 Half-Size, 6" H | 8 Half-Size, 4" H<br>9 1/3 Size, 6" H<br>12 1/3 Size, 4" H<br>6 1/3 Size, 8" H |  |

188°F







179°F

171.5°F

175.5°F

184°F