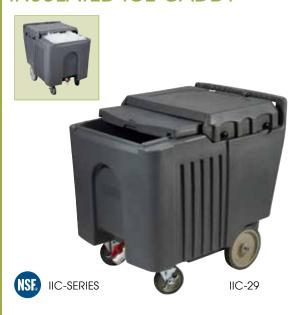

## INSULATED ICE CADDY

## INSULATED ICE CADDY

- Can be used inside or outdoors, in hot or humid conditions
- Drain shelf allows ice melt to flow away from ice cubes, greatly increasing storage time
- Polyethylene molded body is durable and light-weight, top lid slides open
- Polyurethane foam insulation effectively keeps ice cold for several days
- Recessed front handle for convenient pulling or lifting
- No assembly required
- ♦ 125 lb capacity

|         | ITEM    | DESCRIPTION                | SIZE                                   | UOM  | CASE |
|---------|---------|----------------------------|----------------------------------------|------|------|
| NAME PL | IIC-29  | lce Caddy<br>w/Sliding Lid | Ext Dim:<br>23" x<br>31.5" x<br>29.25" | Set  | 1    |
|         | IIC-C8  | Caster for IIC-29          | 8"                                     | Each | 1    |
|         | IIC-C5B | Brake Caster for IIC-29    | 5"                                     | Each | 6    |