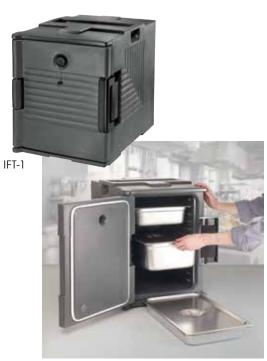

## HOT / COLD FOOD TRANSPORTERS

## **FULL-SIZE HOT/COLD FOOD TRANSPORTERS**

- Molded polypropylene and insulated with polyurethane foam to maintain safe food serving temperatures for hours without the use of electricity or sterno
- Adjustable vent cap equalizes outside and inside compartment pressure for easy lid opening
- Stackable and interlockable for easy storage, and space saving
- Standard food service pans are easy to load and remove
- Easy-clean holding compartments

| ITEM    | DESCRIPTION                                      | UOM  | CASE |
|---------|--------------------------------------------------|------|------|
| IFT-1   | Single Cabinet Insulated<br>Food Pan Transporter | Set  | 1    |
| IFT-1D  | Dolly w/Casters & Cargo<br>Strap fits IFT-1      | Set  | 1    |
| IFT-C5B | 5" Brake Caster for IFT-1D                       | Each | 1    |

| ITEM  | DIMENSIONS                                                                                                    | COMPARTMENT                                                                        | COMPARTMENT CAPACITY                                                           |  |
|-------|---------------------------------------------------------------------------------------------------------------|------------------------------------------------------------------------------------|--------------------------------------------------------------------------------|--|
| IFT-1 | Exterior Dimensions:<br>18-3/4"W x 26-3/4"D x 24-1/2"H<br>Interior Dimensions:<br>13-1/4"W x 21"D x 19-5/16"H | 6 Full-Size, 2.5" H<br>4 Full-Size, 4" H<br>3 Full-Size, 6" H<br>4 Half-Size, 6" H | 8 Half-Size, 4" H<br>9 1/3 Size, 6" H<br>12 1/3 Size, 4" H<br>6 1/3 Size, 8" H |  |