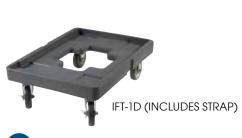

| ITEM    | DESCRIPTION                                      | UOM  | CASE |
|---------|--------------------------------------------------|------|------|
| IFT-1   | Single Cabinet Insulated<br>Food Pan Transporter | Set  | 1    |
| IFT-1D  | Dolly w/Casters & Cargo<br>Strap fits IFT-1      | Set  | 1    |
| IFT-C5B | 5" Brake Caster for IFT-1D                       | Each | 1    |