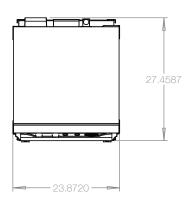

## **SPEC FOR XAF-113**

Unit Dimensions (W" x H" x D"): 23 5/8 x 16 7/8 x 28 1/8 Cavity Size (W" x H" x D"): 19 1/2 x 10 x 151/2; 1.75 cft.

(One fan. NEMA 5-15P plug)

Shelves: 3 Volts: 120 Watts: 1450 Amps: 12