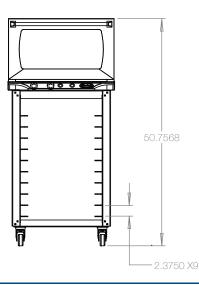

## SPEC OST-34A-C

Heavy-Duty Stand w/ Wheels for Cadco Half Size Ovens Handles 10 half size sheet pans (not included) Aluminum (assembly required)

Silent casters (2 with brakes, 2 with directional locks) Unit: 22.03" W x 36.77" H x 27" D