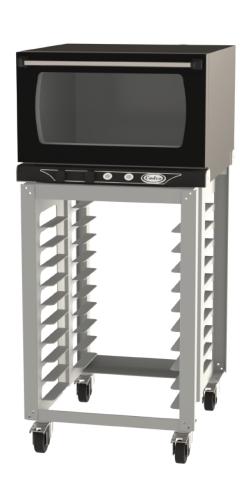

## MODEL: XAFS-113

The XAF Station is a heavy duty, manual control oven features one XAF convection oven on the OST Cadco stand, offering enhanced capacity and efficient cooking.

It's compact and easy-to-manage and perfect for establishments requiring high-volume cooking with minimal space.

## SPEC OST-34A-C

Heavy-Duty Stand w/ Wheels for Cadco Half Size Ovens Handles 10 half size sheet pans (not included) Aluminum (assembly required)

Silent casters (2 with brakes, 2 with directional locks) Unit: 22.03" W x 36.77" H x 27" D