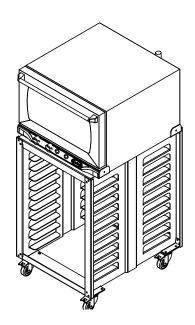

## MODEL: XAFS-113

The XAF Station is a heavy duty, manual control oven features one XAF convection oven on the OST Cadco stand, offering enhanced capacity and efficient cooking.

It's compact and easy-to-manage and perfect for establishments requiring high-volume cooking with minimal space.

## SPEC OST-34A-C

Heavy-Duty Stand w/ Wheels for Cadco Half Size Ovens Handles 10 half size sheet pans (not included) Aluminum (assembly required)

Silent casters (2 with brakes, 2 with directional locks) Unit: 22.03" W x 36.77" H x 27" D