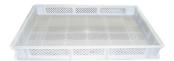

**Perforated Pasta Tray** 

#### OPTIONAL FEATURES & ACCESSORIES

- ☐ Additional pasta trays Perforated Dim: 15.5"W x 23.5"D x 2.75"H
- ☐ Pasta trays Solid Dim: 15.5"W x 23.5"D x 2.75"H
- □ APC20 Holds up to 20 removable perforated trays