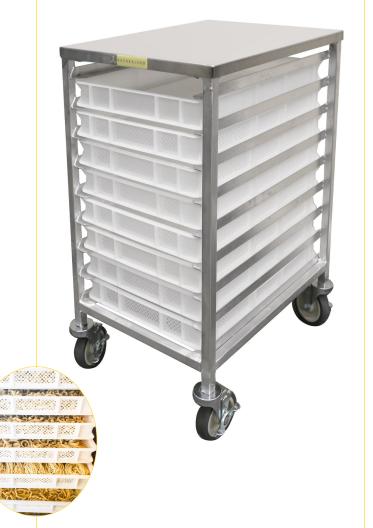

### PASTA CART

CATERINA

APC8 COUNTER TOP HEIGHT

#### STANDARD FEATURES

- Perfect counter top height
- Holds AEX18 (recommended) or AEX30
- Holds up to 8 removable, perforated trays
- Casters with locking wheels
- Stainless steel top, perfect for tabletop extruder
- NSF approved
- Factory and on-location training. The Only Full-Service Pasta Machine Manufacturer in North America!

**Perforated Pasta Tray** 