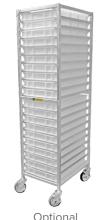

#### OPTIONAL FEATURES & ACCESSORIES

- ☐ Additional pasta trays Perforated Dim: 15.5"W x 23.5"D x 2.75"H
- ☐ Pasta trays Solid Dim: 15.5"W x 23.5"D x 2.75"H
- □ APC20 Holds up to 20 removable perforated trays

Optional **Solid Pasta Tray** 

Optional **APC20 Pasta Cart** 