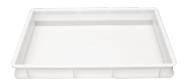

#### OPTIONAL FEATURES & ACCESSORIES

- ☐ Additional pasta trays Perforated Dim: 15.5"W x 23.5"D x 2.75"H
- ☐ Pasta trays Solid Dim: 15.5"W x 23.5"D x 2.75"H
- □ APC20 Holds up to 20 removable perforated trays

Optional **Solid Pasta Tray** 

Optional **APC20 Pasta Cart** 