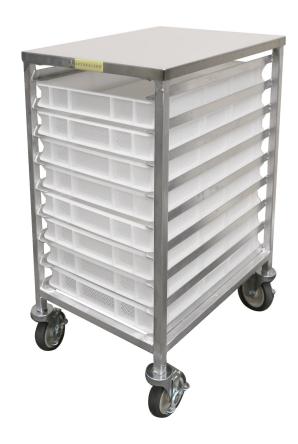

### PASTA CART

CATERINA

APC8 COUNTER TOP HEIGHT

#### STANDARD FEATURES

- Perfect counter top height
- Holds AEX18 (recommended) or AEX30
- Holds up to 8 removable, perforated trays
- Casters with locking wheels
- Stainless steel top, perfect for tabletop extruder
- NSF approved
- Factory and on-location training. The Only Full-Service Pasta Machine Manufacturer in North America!

# APC8 TECHNICAL SPECIFICATIONS

| Model               | APC8                       |
|---------------------|----------------------------|
| Tray Capacity       | 8                          |
| Tray Dimensions     | 15.50″W x 23.50″D x 2.75″H |
| Cart Dimensions     | 19.5″W x 26.75″D x 36″H    |
| Shipping Dimensions | 26″W x 26″D x 38″H         |
| Net Weight          | 48 lbs                     |
| Shipping Weight     | 75 lbs                     |
| Shipping Class      | 200                        |