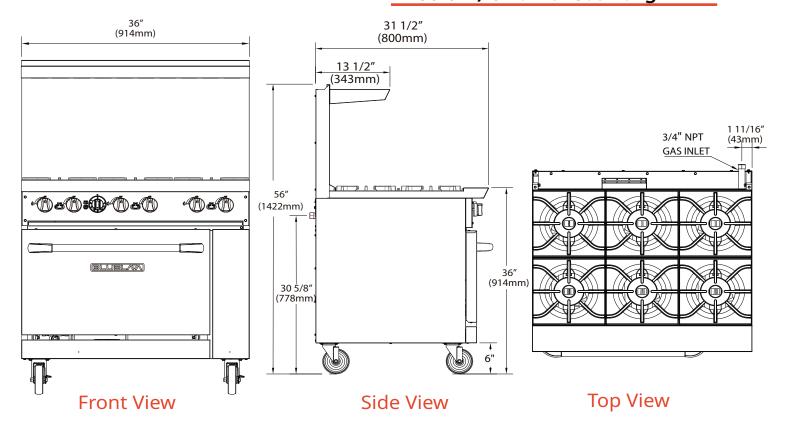

Porcelainized interior for easy cleaning

6" casters with lock for easy mobility.

High quality stainless steel & robust design

| MODEL#    |  |
|-----------|--|
|           |  |
| DI DZC CD |  |

DIMENSIONS Width Depth Height

BLR36-6B

36 in 31 1/2 in 56 in

\* All measurement are presented in Inches