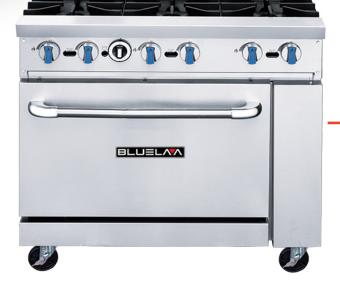

## GAS RANGE BLR36-6B / 6 Burner Gas Range

## **PRODUCT DESCRIPTION**

12" x 12" Heavy Duty, removable cast iron Burner Grates

Oven Temperature Range - 175 F to 500 F

Standard. LP conversion kit is included.

Two Chrome racks per oven section standard. Interior offers multiple position rack guides.

Porcelainized interior for easy cleaning

6" casters with lock for easy mobility.

High quality stainless steel & robust design

| MODEL#    |  |
|-----------|--|
|           |  |
| DI DZC CD |  |

DIMENSIONS Width Depth Height