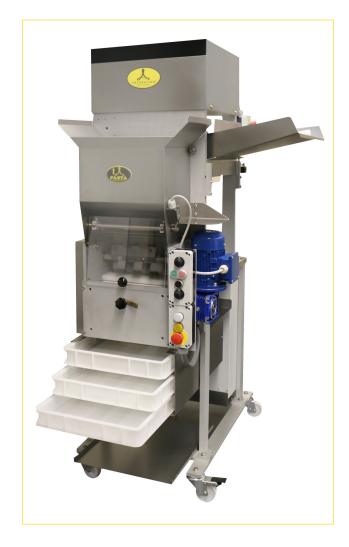

# GNOCCHI MACHINE | INDUSTRIAL

ALESSANDRA

AGX6

INDUSTRIAL DUTY — SMOOTH OR RIDGED

CE AQ

## STANDARD FEATURES

- Production of homemade gnocchi using fresh potato, dehydrated potato flakes, potato gnocchi mixes, flavorings, puree, ricotta cheese and more...
- The gnocchi dough can be fed continuously without having to stop the machine
- Gnocchi can be with ridges or smooth simply by adjusting a knob
- Variable speed to adjust the length and size of gnocchi while the machine is operating
- Machine equipped with automatic flour duster to dust gnocchi to help prevent sticking
- Simple and easy to operate
- Parts in contact with the dough are made of stainless steel, food grade materials and are completely removable for cleaning
- Machine on casters for easy mobility
- Factory and on-location training. The Only Full-Service Pasta Machine Manufacturer in North America!

# AGX6 TECHNICAL SPECIFICATIONS

| Model                 | AGX6 - 6 Punch        |
|-----------------------|-----------------------|
| Hourly Production     | Up to 450-550 lbs/hr  |
| Standard Gnocchi Size | 3/8" - 1/2" diameter  |
| Electrical Power      | 220V/3/60Hz 3HP       |
| Nema Plug             | L15-20                |
| Cord Length           | 8 ft                  |
| Machine Dimensions    | 35.50″W x 44″D x 67″H |
| Shipping Dimensions   | 35″W x 48″D x 78″H    |
| Machine Weight        | 495 lbs               |
| Shipping Weight       | 605 lbs               |
| Shipping Class        | 125                   |