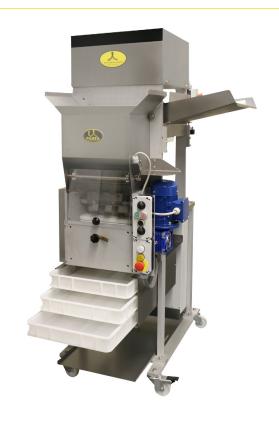

# GNOCCHI MACHINE | INDUSTRIAL

ALESSANDRA

AGX6

INDUSTRIAL DUTY — SMOOTH OR RIDGED

CE AQ

## STANDARD FEATURES

- Production of homemade gnocchi using fresh potato, dehydrated potato flakes, potato gnocchi mixes, flavorings, puree, ricotta cheese and more...
- The gnocchi dough can be fed continuously without having to stop the machine
- Gnocchi can be with ridges or smooth simply by adjusting a knob
- Variable speed to adjust the length and size of gnocchi while the machine is operating
- Machine equipped with automatic flour duster to dust gnocchi to help prevent sticking
- Simple and easy to operate
- Parts in contact with the dough are made of stainless steel, food grade materials and are completely removable for cleaning
- Machine on casters for easy mobility
- Factory and on-location training. The Only Full-Service Pasta Machine Manufacturer in North America!

# AGX6 TECHNICAL SPECIFICATIONS

| Model                 | AGX6 - 6 Punch        |
|-----------------------|-----------------------|
| Hourly Production     | Up to 450-550 lbs/hr  |
| Standard Gnocchi Size | 3/8" - 1/2" diameter  |
| Electrical Power      | 220V/3/60Hz 3HP       |
| Nema Plug             | L15-20                |
| Cord Length           | 8 ft                  |
| Machine Dimensions    | 35.50″W x 44″D x 67″H |
| Shipping Dimensions   | 35″W x 48″D x 78″H    |
| Machine Weight        | 495 lbs               |
| Shipping Weight       | 605 lbs               |
| Shipping Class        | 125                   |