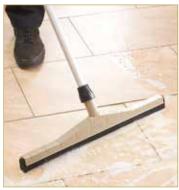

# Single rubber blade

#### SINGLE RUBBER BLADE FLOOR SQUEEGEE

| ITEM   | DESCRIPTION                              | UOM  | CASE |
|--------|------------------------------------------|------|------|
| FSS-24 | 24"W Single Blade Floor<br>Squeegee Head | Each | 6    |