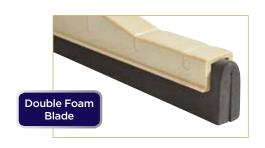

#### DOUBLE FOAM BLADE FLOOR SQUEEGEES

- Lightweight helps reduce strain
- Non-scratch and absorbent
- Easy to attach and secure handle

|   | ITEM     | DESCRIPTION                                                          | UOM  | CASE |
|---|----------|----------------------------------------------------------------------|------|------|
| * | FSS-18DF | 18"W Floor Squeegee Head,<br>Double-Foam EVA Blade,<br>Plastic Frame | Each | 1/25 |
| * | FSS-24DF | 22"W Floor Squeegee Head,<br>Double-Foam EVA Blade,<br>Plastic Frame | Each | 25   |