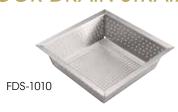

## FLOOR DRAIN STRAINER

#### STAINLESS STEEL FLOOR DRAIN STRAINER

#### Catch debris while water drains through perforations.

 8-5/8" interior area; 10" wide overall; 2-5/8" high; 3/4" wide top rim

| ITEM     | DESCRIPTION           | UOM  | CASE |
|----------|-----------------------|------|------|
| FDS-1010 | 10"L × 10"W x 2-5/8"H | Each | 12   |