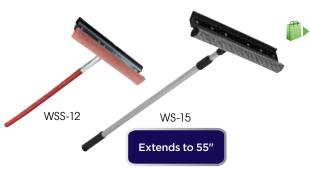

#### **WINDOW SQUEEGEES**

|   | ITEM    | DESCRIPTION                                                             | UOM  | CASE |
|---|---------|-------------------------------------------------------------------------|------|------|
|   | WSS-12  | 12" Squeegee with 23" Hdl                                               | Each | 6/24 |
| • | WS-15   | 15" Squeegee with<br>Telescopic Alu Handle<br>- Extends from 30" to 55" | Each | 20   |
|   | FSS-24  | 24" Single Blade Squeegee<br>- Handle sold separately                   | Each | 6    |
|   | FSC-60H | 55" Tapered Wooden Handle for FSS-24                                    | Each | 6    |