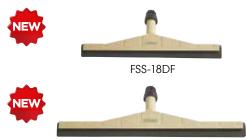

#### DOUBLE FOAM BLADE FLOOR SQUEEGEES

- Lightweight helps reduce strain
- Non-scratch and absorbent
- Easy to attach and secure handle

|   | ITEM     | DESCRIPTION                                                          | UOM  | CASE |
|---|----------|----------------------------------------------------------------------|------|------|
| * | FSS-18DF | 18"W Floor Squeegee Head,<br>Double-Foam EVA Blade,<br>Plastic Frame | Each | 1/25 |
| * | FSS-24DF | 22"W Floor Squeegee Head,<br>Double-Foam EVA Blade,<br>Plastic Frame | Each | 25   |

New Item