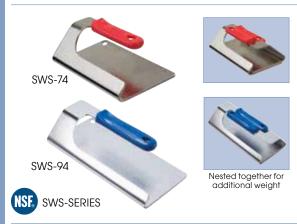

## ONE-PIECE 18/8 STAINLESS STEEL STEAK WEIGHTS WITH SILICONE SLEEVE

- Unique one-piece design
- Stack/nest together for heavier weight
- Silicone sleeve is heat-resistant up to 450°F (230°C)

| ITEM   | DESCRIPTION | SIZE            | UOM  | CASE |
|--------|-------------|-----------------|------|------|
| SWS-74 | 2 Lb, Red   | 7-1/2" x 4"     | Each | 1/12 |
| SWS-94 | 3 Lb, Blue  | 9-3/4" x 4-3/4" | Each | 1/8  |