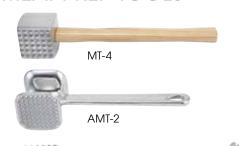

# **MEAT PREP TOOLS**

AMT-3

MT-4

AMT-2

Soften for tender meat, Flatten for faster cooking

CASE

12/24

1/36

### ONE-PIECE 18/8 STAINLESS STEEL SMASHED BURGER PRESS WITH SILICONE SLEEVE

Unique one-piece design

**ALUMINUM MEAT TENDERIZERS** 

HEAD SIZE

3" x 2-1/2"

3" x 3"

13"

11"

10-1/2" Each

12-3/4" Each

Each

Each

DESCRIPTION

2-Sided

Cast Alu, Wooden Handle

Silicone sleeve is heat-resistant up to 450°F (230°C)