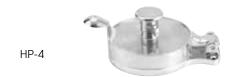

#### HAMBURGER PRESS

Adjustable patty thickness

| ITEM | DESCRIPTION | UOM  | CASE  |
|------|-------------|------|-------|
| HP-4 | 4-1/2"Dia   | Each | 12/36 |

- Rare
- M-Rare
- Medium
- M-Well
- Well

**PSM-SERIES** 