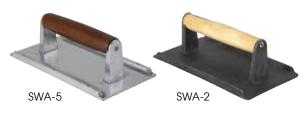

## STEAK WEIGHTS

| ITEM  | DESCRIPTION       | SIZE            | UOM  | CASE |
|-------|-------------------|-----------------|------|------|
| SWA-1 | 1 Lb Cast Alu     | 4-1/4" x 8-1/4" | Each | 1/12 |
| SWA-5 | 1 Lb Cast Alu     | 5-1/4" x 9"     | Each | 1/12 |
| SWA-2 | 2 Lbs Cast Iron   | 4-1/4" x 8-1/4" | Each | 6    |
| SWA-9 | 2.5 Lbs Cast Iron | 5-1/4" x 9"     | Each | 6    |