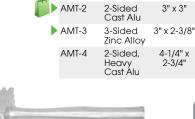

### ONE-PIECE 18/8 STAINLESS STEEL SMASHED BURGER PRESS WITH SILICONE SLEEVE

Unique one-piece design

**ALUMINUM MEAT TENDERIZERS** 

HEAD SIZE

3" x 2-1/2"

3" x 3"

13"

11"

10-1/2" Each

12-3/4" Each

Each

Each

DESCRIPTION

2-Sided

Cast Alu, Wooden Handle

Silicone sleeve is heat-resistant up to 450°F (230°C)