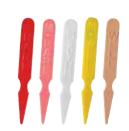

#### STEAK MARKERS

- Thin 2.0mm nonmarring picks identify done-ness
- 1,000 pieces per bag

| ITEM   | DESCRIPTION | COLOR  | UOM | CASE |
|--------|-------------|--------|-----|------|
| PSM-R  | Rare        | Red    | Bag | 1/5  |
| PSM-MR | Medium Rare | Pink   | Bag | 1/5  |
| PSM-M  | Medium      | White  | Bag | 1/5  |
| PSM-MW | Medium-Well | Yellow | Bag | 1/5  |
| PSM-W  | Well Done   | Tan    | Bag | 1/5  |