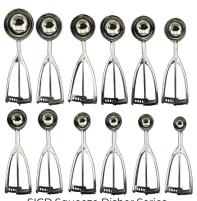

# Squeeze Disher 🎬

-Ambidextrous and easy to use with right or left hand

SICD Squeeze Disher Series

AICS-12 AICS-16 AICS-20 AICS-24