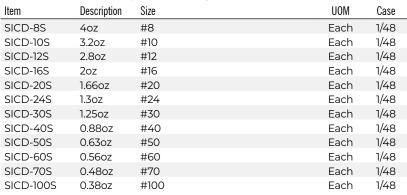

## Thumb Disher 🗎

–Color-coded handle for easy identification and enhanced sanitation –NSF listed

| Item      | Description | Size | Color      | UOM  | Case |
|-----------|-------------|------|------------|------|------|
| SICD-6WT  | 5oz         | #6   | White      | Each | 1/36 |
| SICD-8GY  | 4oz         | #8   | Gray       | Each | 1/36 |
| SICD-10IV | 3.2oz       | #10  | lvory      | Each | 1/36 |
| SICD-12GN | 2.66oz      | #12  | Green      | Each | 1/36 |
| SICD-16BL | 2oz         | #16  | Royal Blue | Each | 1/36 |
| SICD-20YL | 1.6oz       | #20  | Yellow     | Each | 1/36 |
| SICD-24RD | 1.3oz       | #24  | Red        | Each | 1/36 |
| SICD-30BK | loz         | #30  | Black      | Each | 1/36 |
| SICD-400D | 0.72oz      | #40  | Orchid     | Each | 1/36 |