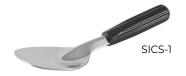

### **Ice Cream Spade**

-One-piece stainless steel construction

| Item   | Description     | UOM  | Case   |
|--------|-----------------|------|--------|
| SICS-1 | Ice Cream Spade | Each | 12/120 |