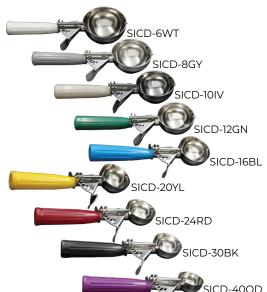

## Thumb Disher 🗎

–Color-coded handle for easy identification and enhanced sanitation –NSF listed

| Item      | Description | Size | Color      | UOM  | Case |
|-----------|-------------|------|------------|------|------|
| SICD-6WT  | 5oz         | #6   | White      | Each | 1/36 |
| SICD-8GY  | 4oz         | #8   | Gray       | Each | 1/36 |
| SICD-10IV | 3.2oz       | #10  | lvory      | Each | 1/36 |
| SICD-12GN | 2.66oz      | #12  | Green      | Each | 1/36 |
| SICD-16BL | 2oz         | #16  | Royal Blue | Each | 1/36 |
| SICD-20YL | 1.6oz       | #20  | Yellow     | Each | 1/36 |
| SICD-24RD | 1.3oz       | #24  | Red        | Each | 1/36 |
| SICD-30BK | loz         | #30  | Black      | Each | 1/36 |
| SICD-400D | 0.72oz      | #40  | Orchid     | Each | 1/36 |