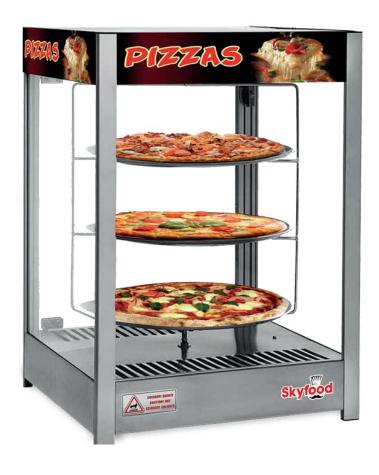

### STANDARD FEATURES

- Sturdy anodized aluminum frame and stainless steel base.
- Tempered glasses all around for better visualisation of products.
- 3-tier revolving rack with aluminum trays.
- · LED lighting.
- Capillary thermostat.
- Analog thermometer.
- Drawer vessel type to add water to keep foods fresh for longer periods.
- Stainless steel tubular heating element.
- Silicone-coated internal wiring resistant to 392 F (200°C) guarantees long life.

#### PD3TS18 Pizza Display Case Steam Line

**Skyfood Equipment LLC** 175 SW 7th Street, Ste 2416

**Toll Free:** 1-800-503-7534 sales@skyfood.us

www.skyfood.us

ILLUSTRATIVE PHOTO, ACTUAL PRODUCTS AND ACCESSORIES ARE SUBJECT TO CHANGE WITHOUT NOTICE

# PIZZA DISPLAY CASE

## PD3TS18

**Skyfood Equipment LLC** 175 SW 7th Street, Ste 2416 Miami, FL 33130

**Toll Free:** 1-800-503-7534 sales@skyfood.us

www.skyfood.us