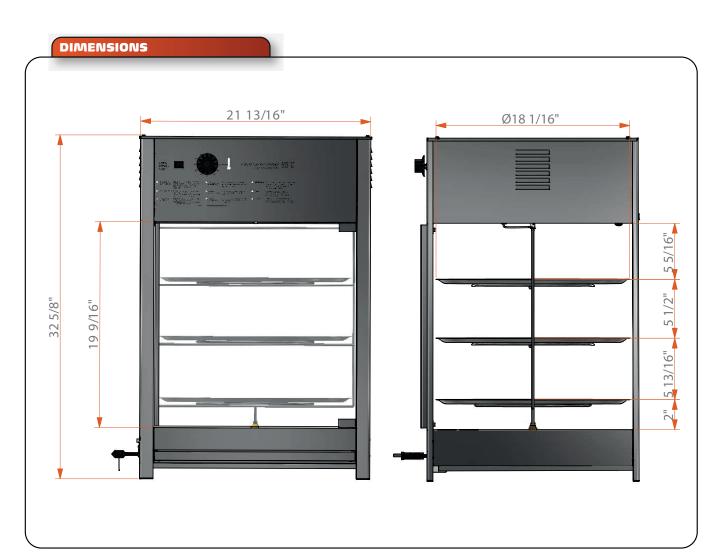

### STANDARD FEATURES

- Sturdy anodized aluminum frame and stainless steel base.
- Tempered glasses all around for better visualisation of products.
- 3-tier revolving rack with aluminum trays.
- · LED lighting.
- Capillary thermostat.
- Analog thermometer.
- Drawer vessel type to add water to keep foods fresh for longer periods.
- Stainless steel tubular heating element.
- Silicone-coated internal wiring resistant to 392 F (200°C) guarantees long life.

#### PD3TS18 Pizza Display Case Steam Line

**Skyfood Equipment LLC** 175 SW 7th Street, Ste 2416

**Toll Free:** 1-800-503-7534 sales@skyfood.us

www.skyfood.us

ILLUSTRATIVE PHOTO, ACTUAL PRODUCTS AND ACCESSORIES ARE SUBJECT TO CHANGE WITHOUT NOTICE

# PIZZA DISPLAY CASE

## PD3TS18

**Skyfood Equipment LLC** 175 SW 7th Street, Ste 2416 Miami, FL 33130

**Toll Free:** 1-800-503-7534 sales@skyfood.us

www.skyfood.us