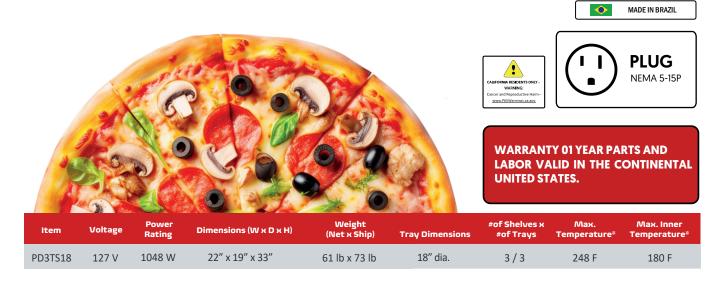

### **PD3TS18**

### STANDARD FEATURES

- Sturdy anodized aluminum frame and stainless steel base.
- Tempered glasses all around for better visualisation of products.
- 3-tier revolving rack with aluminum trays.
- · LED lighting.
- Capillary thermostat.
- Analog thermometer.
- Drawer vessel type to add water to keep foods fresh for longer periods.
- Stainless steel tubular heating element.
- Silicone-coated internal wiring resistant to 392 F (200°C) guarantees long life.

#### PD3TS18 Pizza Display Case Steam Line

**Skyfood Equipment LLC** 175 SW 7th Street, Ste 2416

**Toll Free:** 1-800-503-7534 sales@skyfood.us

www.skyfood.us

ILLUSTRATIVE PHOTO, ACTUAL PRODUCTS AND ACCESSORIES ARE SUBJECT TO CHANGE WITHOUT NOTICE