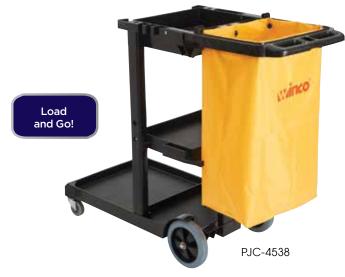

### **JANITORIAL CART WITH BAG AND 3 SHELVES**

- Durable plastic construction with 25 gallon nylon bag
- 3 shelves and front platform with raised retaining edges
- ♦ (2) 8" non-skid wheels and (2) 3" non-skid swivel casters
- ◆ 45"L x 18-1/4"W x 38-1/4"H

| • | ITEM      | DESCRIPTION             | UOM  | CASE |
|---|-----------|-------------------------|------|------|
|   | PJC-4538  | Janitorial Cart, Black  | Each | 1/1  |
|   | PJC-4538B | Bag Replacement, Yellow | Each | 1/10 |