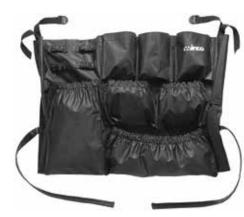

## CONTAINER CADDY BAG

JCB-2920

#### **CONTAINER CADDY BAG**

- Water-resistant material
- ◆ 29"L x 20"H with adjustable straps
- Multiple pockets fit a variety of cleaning supplies

| ITEM     | DESCRIPTION                | UOM  | CASE |   |
|----------|----------------------------|------|------|---|
| JCB-2920 | Fits 32 and 44 Gallon Cans | Each | 1/6  | _ |

Multiple pockets fit a variety of cleaning supplies