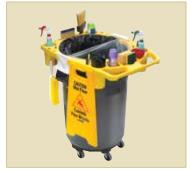

### **JANITORIAL CART WITH BAG AND 3 SHELVES**

- Durable plastic construction with 25 gallon nylon bag
- 3 shelves and front platform with raised retaining edges
- ♦ (2) 8" non-skid wheels and (2) 3" non-skid swivel casters
- ◆ 45"L x 18-1/4"W x 38-1/4"H

| • | ITEM      | DESCRIPTION             | UOM  | CASE |
|---|-----------|-------------------------|------|------|
|   | PJC-4538  | Janitorial Cart, Black  | Each | 1/1  |
|   | PJC-4538B | Bag Replacement, Yellow | Each | 1/10 |

Keep all supplies within reach

# JANITORIAL CART