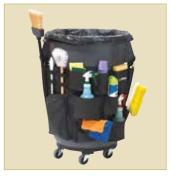

# CONTAINER CADDY FOR 44 GALLON CONTAINER

#### **CONTAINER CADDY FOR 44 GALLON CONTAINER**

- Convenient, durable caddy keeps supplies handy for a variety of cleaning tasks
- Holds two bags open at once for dual disposal option

|                  | ITEM    | DESCRIPTION            | UOM  | CASE |   |
|------------------|---------|------------------------|------|------|---|
| ANCEL<br>SERVICE | TCD-44Y | Fits 44 Gallon PTC-44G | Fach | 5    | _ |

Many compartments of varying sizes