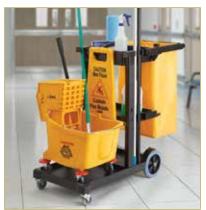

# JANITORIAL CART

### **JANITORIAL CART WITH BAG AND 3 SHELVES**

- Durable plastic construction with 25 gallon nylon bag
- 3 shelves and front platform with raised retaining edges
- ♦ (2) 8" non-skid wheels and (2) 3" non-skid swivel casters
- ◆ 45"L x 18-1/4"W x 38-1/4"H

| • | ITEM      | DESCRIPTION             | UOM  | CASE |
|---|-----------|-------------------------|------|------|
|   | PJC-4538  | Janitorial Cart, Black  | Each | 1/1  |
|   | PJC-4538B | Bag Replacement, Yellow | Each | 1/10 |