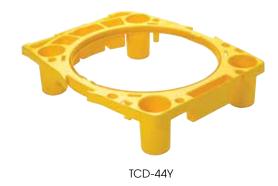

#### **CONTAINER CADDY FOR 44 GALLON CONTAINER**

- Convenient, durable caddy keeps supplies handy for a variety of cleaning tasks
- Holds two bags open at once for dual disposal option

|                  | ITEM    | DESCRIPTION            | UOM  | CASE |   |
|------------------|---------|------------------------|------|------|---|
| ANCEL<br>SERVICE | TCD-44Y | Fits 44 Gallon PTC-44G | Fach | 5    | _ |

Many compartments of varying sizes

# CONTAINER CADDY FOR 44 GALLON CONTAINER