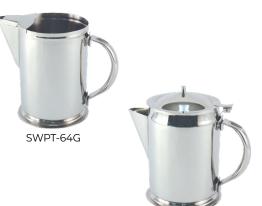

## Water/Beverage Pitcher

-Stainless steel construction

-Large capacity with ice guard for easy serving

| Item     | Description            | UOM  | Case |
|----------|------------------------|------|------|
| SWPT-64G | 2QT/64oz, w/ Ice Guard | Each | 1/12 |

## **Coffee Server**

-Stainless steel construction

| Item     | Description            | UOM  | Case |
|----------|------------------------|------|------|
| SWPT-64L | 2QT/64oz w/ Hinged Lid | Each | 1/12 |

SWPT-64L