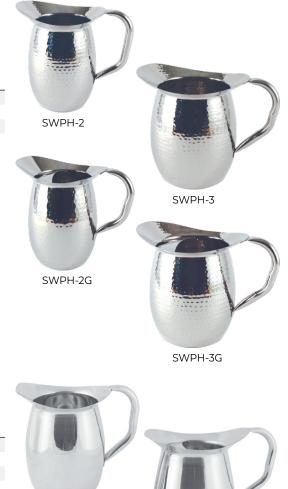

## Hammered Bell Shaped Water Pitcher

-Made of durable stainless steel

**Bell Shaped Water Pitcher** 

Description

2QT/64oz, w/o Ice Guard

2QT/64oz. w/ Ice Guard

3QT/96oz, w/o Ice Guard

3QT/96oz, w/ Ice Guard

-Stainless steel

ltem

SWPB-2 SWPB-2G

SWPB-3

SWPB-3G

-Classic bell shape with hammered finish adds a sense of charm while serving.

| ltem    | Description             | UOM  | Case |
|---------|-------------------------|------|------|
| SWPH-2  | 2QT/64oz, w/o Ice Guard | Each | 1/24 |
| SWPH-2G | 2QT/64oz, w/ Ice Guard  | Each | 1/24 |
| SWPH-3  | 3QT/96oz, w/o Ice Guard | Each | 1/24 |
| SWPH-3G | 3QT/96oz, w/ Ice Guard  | Each | 1/24 |