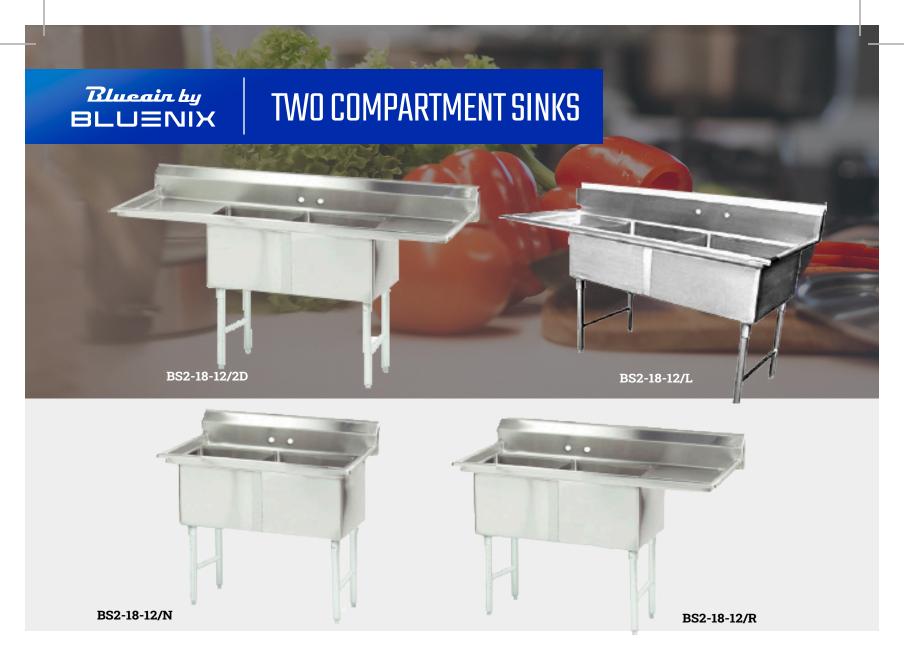

## STANDARD FEATURES



- Swirl away bowl drainage
- All sink compartments are covered With a full 5/8" radius
- Welded areas are high-speed belt blended to match adjacent surfaces with the continuity of a satin finish
- All Sink Models Equipped with standard strainers with Brass Fittings instead of Aluminum
- Die-stamped creased drain boards for positive drainage

**BLUENIX** 

BLUE AIR has right to change specifications without further notice.

## Top view



| Model        |             | Overall size<br>(inches/mm) |                 |             | Bowl Size<br>(inches/mm) |            |  |
|--------------|-------------|-----------------------------|-----------------|-------------|--------------------------|------------|--|
|              | L           | D                           |