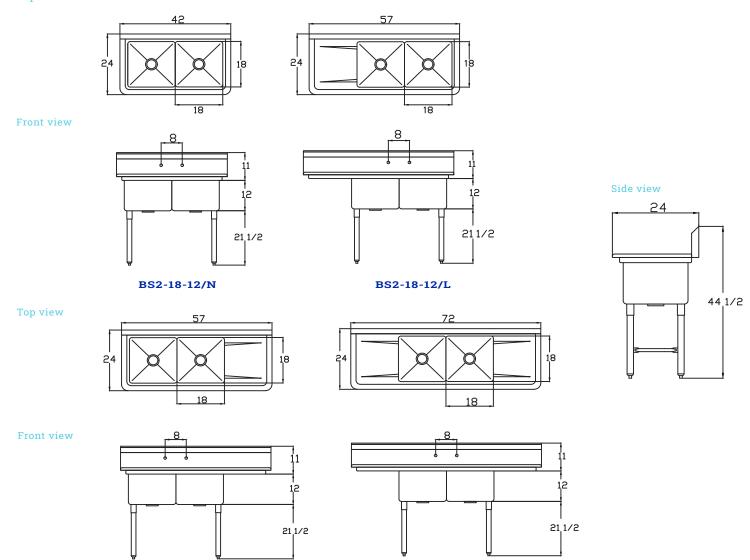

## Top view

| Model        |             | Overall size<br>(inches/mm) |                 |             | Bowl Size<br>(inches/mm) |            |  |
|--------------|-------------|-----------------------------|-----------------|-------------|--------------------------|------------|--|
|              | L           | D                           | Н               | L           | D                        | Н          |  |
| BS2-18-12/N  | 42"(1067mm) | 24"(610mm)                  | 44 1/2"(1130mm) | 18"(458mm)  | 18"(458mm)               | 12"(305mm) |  |
| BS2-18-12/L  | 57"(1448mm) | 24"(610mm)                  | 44 1/2"(1130mm) | 18"(458mm)  | 18"(458mm)               | 12"(305mm) |  |
| BS2-18-12/R  | 57"(1448mm) | 24"(610mm)                  | 44 1/2"(1130mm) | 18"(458mm)  | 18"(458mm)               | 12"(305mm) |  |
| BS2-18-12/2D | 72"(1829mm) | 24"(610mm)                  | 44 1/2"(1130mm) | 18"(458mm)  | 18"(458mm)               | 12"(305mm) |  |
|              |             |                             | Weig<br>(lbs/k  |             |                          |            |  |
|              |             |                             | Net Weight      | Ship Weight |                          |            |  |
|              |             | BS2-18-12/N                 | 47(21)          | 51(23)      |                          |            |  |
|              |             | BS2-18-12/L                 | 61(28)          | 67(30)      |                          |            |  |
|              |             | BS2-18-12/R                 | 61(28)          | 67(30)      |                          |            |  |
|              |             | BS2-18-12/2D                | 70(32)          | 77(35)      |                          |            |  |