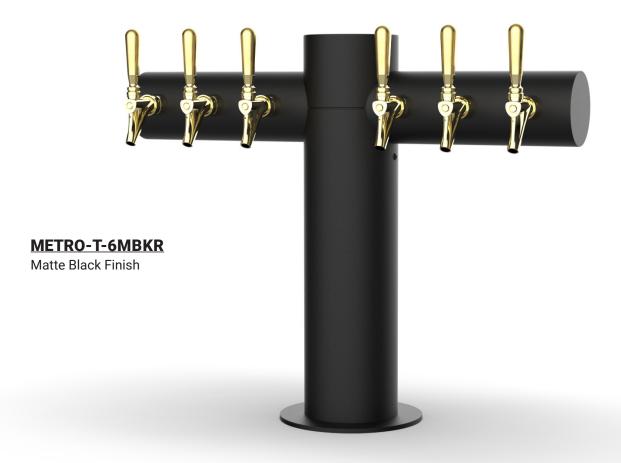

# **DRAFT TOWER**

# MATTE BLACK METROPOLIS" T - 6 FAUCET

- Metropolis™ towers offer a dramatic Art Deco look
- The draft tower is a marketing tool, not just a bar fixture.
- Powder coated exterior finish will provide years of durable service.
- All stainless steel contact with the beer for the ultimate in draft purity.

Faucet knobs not included.

| PART NO.        | FAUCETS | FINISH               | DISPENSE SYSTEM                 | SHIPPING WEIGHT |
|-----------------|---------|----------------------|---------------------------------|-----------------|
| ☐ METRO-T-6MBKR | 6       | Powder Coated Finish | Kool-Rite <sup>™</sup> (Glycol) | 21 kg           |
|                 |         |                      |                                 | 46 lbs          |