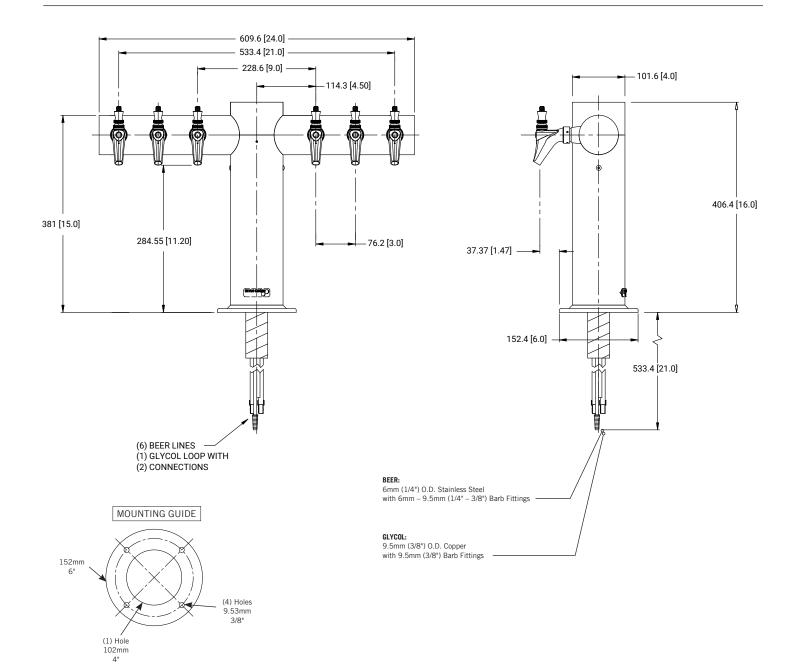

DRAFT TOWER**



# MATTE BLACK METROPOLIS" T - 6 FAUCET

- Metropolis™ towers offer a dramatic Art Deco look
- The draft tower is a marketing tool, not just a bar fixture.
- Powder coated exterior finish will provide years of durable service.
- All stainless steel contact with the beer for the ultimate in draft purity.



Faucet knobs not included.









| PART NO.        | FAUCETS | FINISH               | DISPENSE SYSTEM                 | SHIPPING WEIGHT |
|-----------------|---------|----------------------|---------------------------------|-----------------|
| ☐ METRO-T-6MBKR | 6       | Powder Coated Finish | Kool-Rite <sup>™</sup> (Glycol) | 21 kg           |
|                 |         |                      |                                 | 46 lbs          |

## **DIMENSIONS**





Toll-Free: 1-866-327-4159 www.micromatic.com

#### West

19791 Bahama St. Northridge, CA 91324 Tel. (818) 701-9765 Fax. (818) 701-9844

#### Central

10726 North Second St. Machesney Park, IL 61115 Tel. (815) 968-7557

## **Southeast**

15111 Dispense Ln. Brooksville, FL 34604 Tel. (352) 799-6331

#### Northeast

4601 Saucon Creek Rd. Center Valley, PA 18034 Tel. (610) 625-4464 Fax. (610) 625-4466