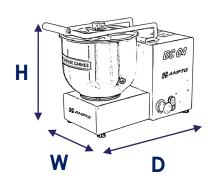

| SPECIFICATIONS     |                      |
|--------------------|----------------------|
|                    | DC-04                |
| Туре               | Countertop           |
| RPM                | 570                  |
| Capacity           | 10 lbs (4.5 kg)      |
| Speeds             | 1                    |
| Motor Power (Hp)   | 1/2                  |
| Power Supply       | 110∨/60Hz/1ph        |
| Amps               | 4.5                  |
| Plug               | Nema 5-15p           |
| Dimensions (WxDxH) | 12.40" x 25" x 16.5" |
| Weight (lbs)       | 51                   |