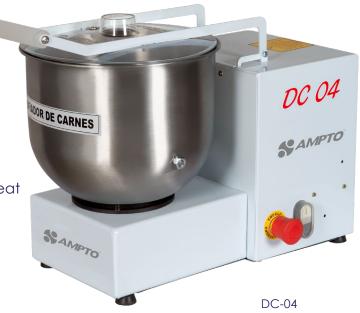

## MEAT SHREDDER

Models: DC-04

## **Standard Features**

- Powerful, high-performance motor
- White steel expoy painted finish
- Switch on-off
- Stainless steel bowl removable
- Ideal to shred cooked and boneless meat
- Belt driven
- Safety switch for top cover.
- Safety stop bottom.
- One-Speed motor.
- Process will be complete in seconds.
- Easy to clean