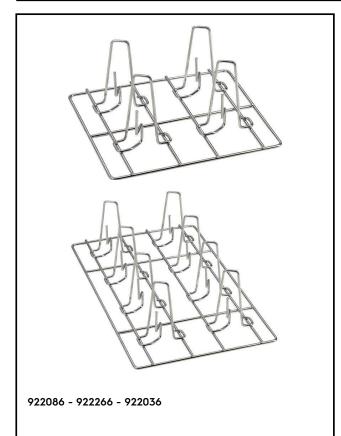

## Cooking accessories Grids for chicken

| ITEM #  |  |  |
|---------|--|--|
| MODEL # |  |  |
| NAME #  |  |  |
|         |  |  |
|         |  |  |
| SIS #   |  |  |

## Cooking accessories Grids for chicken

1.4 kg

2.8 kg

## **Key Information:**

922266 (GR8CH11)

922036 (GRPA8CH)

External dimensions, Width: 922086 (GR4CH12) 265 mm 922266 (GR8CH11) 325 mm 922036 (GRPA8CH) 325 mm External dimensions, Height: 922086 (GR4CH12) 140 mm 922266 (GR8CH11) 152 mm 922036 (GRPA8CH) 152 mm External dimensions, Depth: 922086 (GR4CH12) 325 mm 922266 (GR8CH11) 530 mm 922036 (GRPA8CH) 530 mm Net weight: 922086 (GR4CH12) 1.4 kg