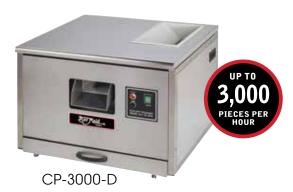

| ITEM      | DESCRIPTION                                                              | UOM  | CASE |
|-----------|--------------------------------------------------------------------------|------|------|
| CP-3000-D | Flatware Polisher 120V,<br>3,000-pcs/hour,<br>22-1/2"L x 20-1/2"W x 17"H | Each | 1    |
| CP-7000   | Flatware Polisher 120V,<br>7,000-pcs/hour,<br>25-1/2"L x 24-1/2"W x 19"H | Each | 1    |
| CP-REFILL | Flatware Polisher Granulate<br>Refill, 12-1/2 lb Bag                     | Each | 1    |