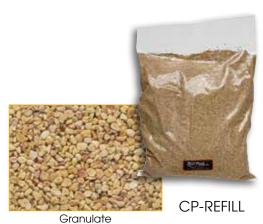

| ITEM      | DESCRIPTION                                                              | UOM  | CASE |
|-----------|--------------------------------------------------------------------------|------|------|
| CP-3000-D | Flatware Polisher 120V,<br>3,000-pcs/hour,<br>22-1/2"L x 20-1/2"W x 17"H | Each | 1    |
| CP-7000   | Flatware Polisher 120V,<br>7,000-pcs/hour,<br>25-1/2"L x 24-1/2"W x 19"H | Each | 1    |
| CP-REFILL | Flatware Polisher Granulate<br>Refill, 12-1/2 lb Bag                     | Each | 1    |