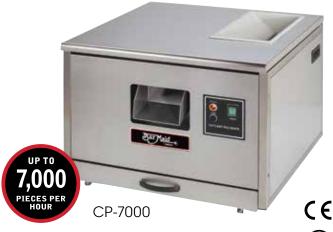

| ITEM      | DESCRIPTION                                                              | UOM  | CASE |
|-----------|--------------------------------------------------------------------------|------|------|
| CP-3000-D | Flatware Polisher 120V,<br>3,000-pcs/hour,<br>22-1/2"L x 20-1/2"W x 17"H | Each | 1    |
| CP-7000   | Flatware Polisher 120V,<br>7,000-pcs/hour,<br>25-1/2"L x 24-1/2"W x 19"H | Each | 1    |
| CP-REFILL | Flatware Polisher Granulate<br>Refill, 12-1/2 lb Bag                     | Each | 1    |