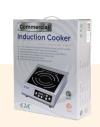

## Induction-Ready Non-Stick Fry Pan 🛍

- -Durable, 1-piece rivets and a strong handle for dependable performance
- -Removable silicone sleeve is heat resistant up to 500°F/260°C.
- -Induction ready; PFOA free; complies with NSF standards