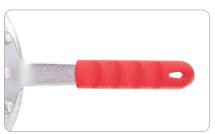

Removable Silicone Sleeve Resistant up to 500°F/260°C

Composite Pan Bottom Works on Induction Cooktop