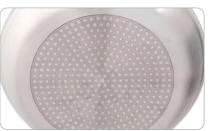

Removable Silicone Sleeve Resistant up to 500°F/260°C

Composite Pan Bottom Works on Induction Cooktop