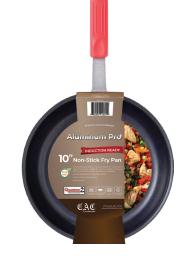

## Induction-Ready Non-Stick Fry Pan 🛍

- -Durable, 1-piece rivets and a strong handle for dependable performance
- -Removable silicone sleeve is heat resistant up to 500°F/260°C.
- -Induction ready; PFOA free; complies with NSF standards

| Item      | Description   | Stainless Steel Disk | UOM  | Case |
|-----------|---------------|----------------------|------|------|
| A6FP-8NL  | 8" w/ Sleeve  | 5-7/8"Dia            | Each | 6    |
| A6FP-10NL | 10" w/ Sleeve | 7-1/8"Dia            | Each | 6    |
| A6FP-12NL | 12" w/ Sleeve | 7-5/8"Dia            | Each | 6    |