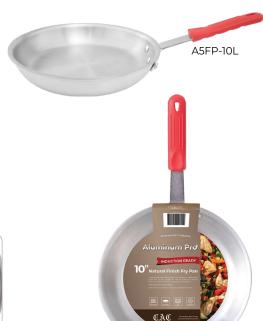

## Induction-Ready Fry Pan 🛍

- -Heavy-duty 3003 aluminum construction features a composite pan bottom made of aluminum and a magnetic stainless steel disk, ensuring swift and consistent thermal conductivity on induction cooktops.
- -Durable, 1-piece rivets and a strong handle for reliable operation in a busy kitchen environment
- -Removable silicone sleeve is heat resistant up to 500°F/260°C, offering a comfortable and safe grip.
- -Induction ready; complies with NSF standards

| Item     | Description   | Stainless Steel Disk | UOM  | Case |
|----------|---------------|----------------------|------|------|
| A5FP-8L  | 8" w/ Sleeve  | 5-7/8"Dia            | Each | 6    |
| A5FP-10L | 10" w/ Sleeve | 7-1/8"Dia            | Each | 6    |
| A5FP-12L | 12" w/ Sleeve | 7-5/8"Dia            | Each | 6    |